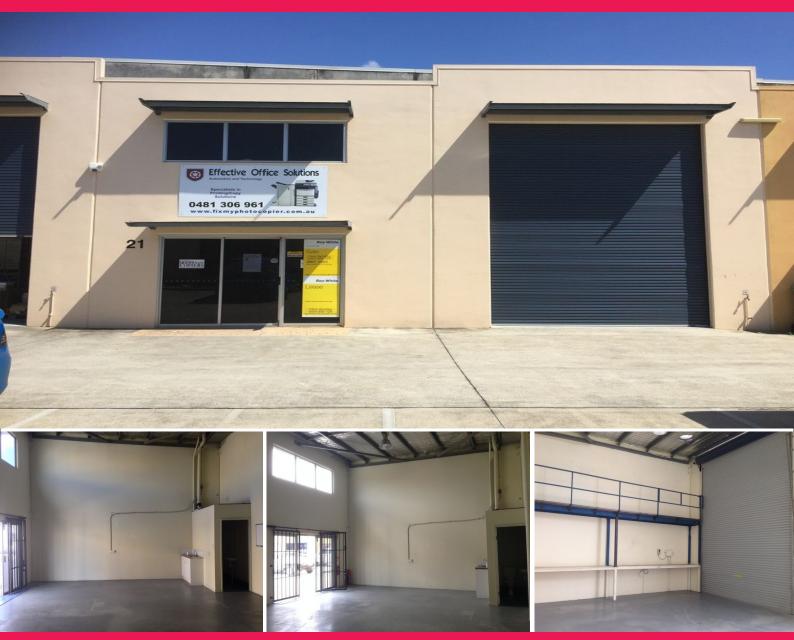

## 82m2\* Workshop / Warehouse Unit

- \* Lease only asking \$300 per week + GST ? includes outgoings except water usage
- \* Also For Sale only asking \$183,000 (+ GST if applicable)
- \* Maximise your warehouse / storage area (no office in this unit)
- \* Roller door access with 6 meter internal clearance height in warehouse
- \* East facing position (no hot afternoon sun on front of the unit)
- \* Security grills and door bolts on front entry door
- \* 3 phase and single phase power points in warehouse area
- \* Own amenities plus a kitchenette in the warehouse area
- \* Secure complex with coded front gate and 2 entry / exit points
- \* There is a cafe on-site and close to the new Meadowbrook Shopping Centre
- \*Approx