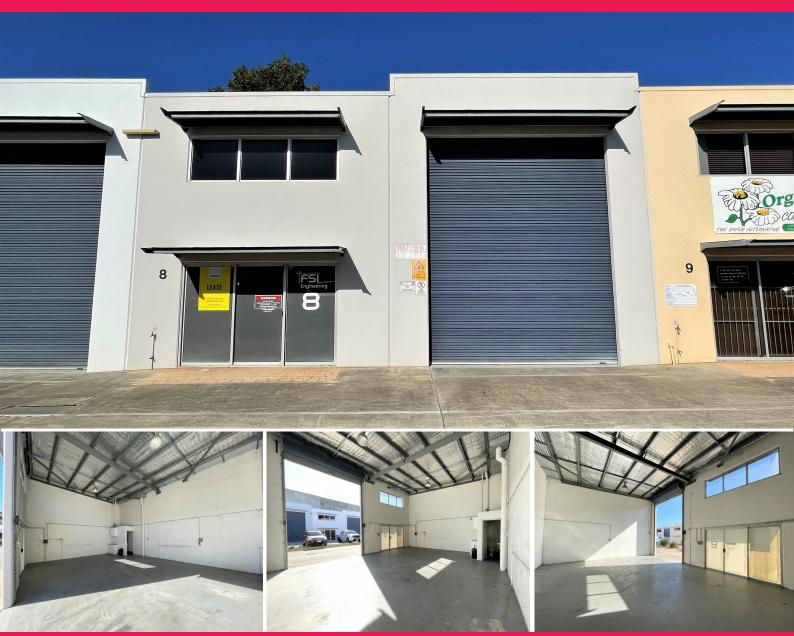

## 75m2\* High Bay Warehouse / Workshop Unit

- \* 75m2\* of ground floor area in a concrete tilt panel warehouse unit
- \* Asking rent is only \$1,000 + Outs + GST per month
- \* Epoxy coating sealed floor (very hard wearing)
- \* Multiple 3 phase power outlets and 10amp and 15amp single phase power outlets
- \* Motorised roller door with remote control for easy access to warehouse
- \* Very affordable for storage, warehouse or workshop use
- \* Good internal height over over 6m\*, insulated roof and high bay lights
- \* Own toilet amenities with an emergency shower and a kitchenette
- \* Secure fenced complex with 2 street access and drive thru capability
- \* CCTV cameras in complex for added night time security
- \* Cafe onsite at front of the complex

Please contact the list

Industrial

FOR LEASE

75sqm