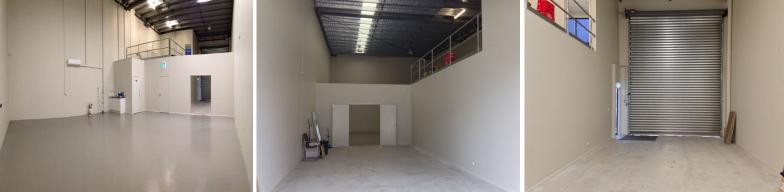

## **Generous Rental Incentives Offered**

\* Highly motivated landlord will consider all offers to lease

\* 264m2\* tilt panel warehouse / showroom unit in a neat and tidy business park

- \* Includes 162m2\* of ground floor showroom and warehouse area
- \* Includes 71m2\* air conditioned and carpeted office area over 2 levels
- \* Warehouse is also air-conditioned with painted walls and floors
- \* Includes 31m2\* carpeted mezzanine storage area or an extra office area
- \* Security system with back to base alarm
- \* Shatter proof glass door and windows all round
- \* Huge amounts of available car parks at your door step. Over 100 spaces
- \* Gated and fenced business park with a Cafe on site
- \* Vacant now and ready to occupy immediately