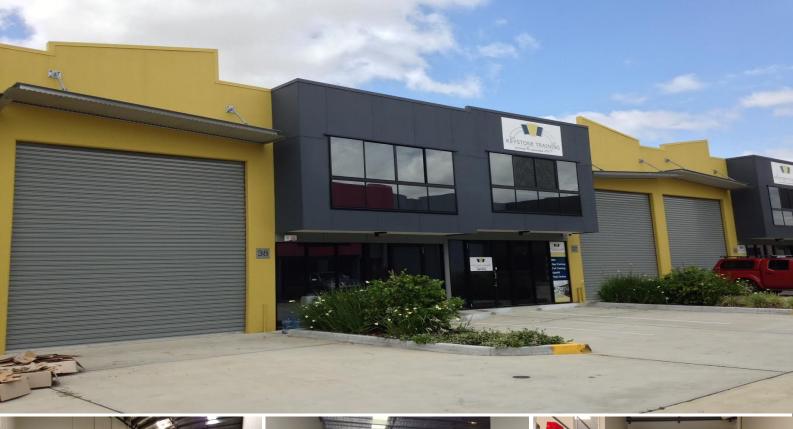

## 38/17 Cairns Street, Loganholme QLD 4129

## **Generous Rental Incentives Offered**

\* Highly motivated landlord will consider all offers to lease

\* 264m2\* tilt panel warehouse / showroom unit in a neat and tidy business park

- \* Includes 162m2\* of ground floor showroom and warehouse area
- \* Includes 71m2\* air conditioned and carpeted office area over 2 levels
- \* Warehouse is also air-conditioned with painted walls and floors
- \* Includes 31m2\* carpeted mezzanine storage area or an extra office area
- \* Security system with back to base alarm
- \* Shatter proof glass door and windows all round
- \* Huge amounts of available car parks at your door step. Over 100 spaces
- \* Gated and fenced business park with a Cafe on site
- \* Vacant now and ready to occupy immediately