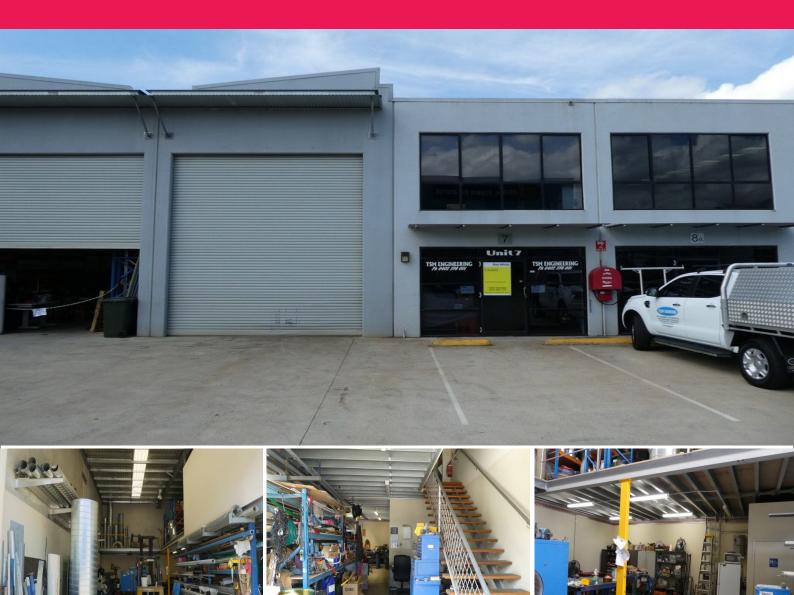

## 219m2\* Warehouse Or Workshop Unit

- \* 219m2\* industrial warehouse unit in popular complex
- \* Includes 146m2\* of warehouse floor area with upto 7m\* of height
- \* Includes 30m2\* of air-conditioned mezzanine carpeted office
- \* Includes 43m2\* of strong mezzanine storage area
- \* Multilple 3 phase and single phase power points in workshop
- \* 2 pac epoxy coated warehouse floor
- \* Data and phone points on both levels
- \* NBN is now in Cairns Street and will be ready for connection soon
- \* This unit complex has a large amount of car parking available
- \* Cafe onsite very close by
- \* Fully fenced and gated business park with after hours security checks
- \* Current tenant relocating soon to a bigger unit