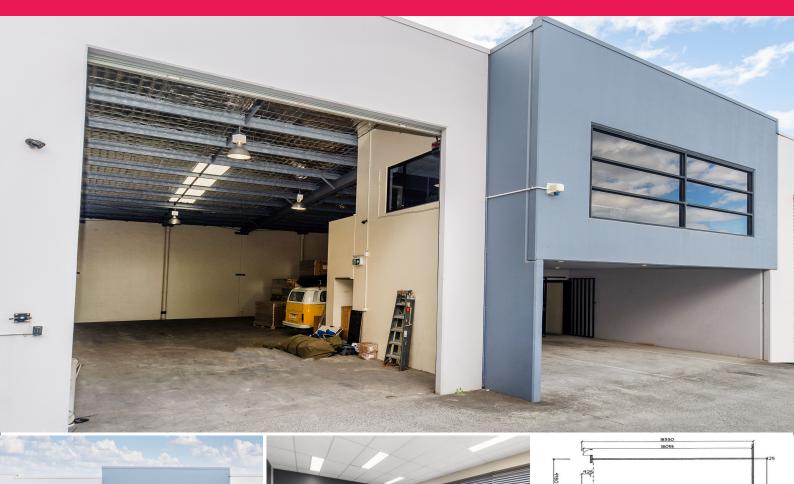

## **Occupy Or Invest - Owner Calls For All Offers**

### \* 178m2\* floor area

- \* 33m2\* mezzanine office
- \* 5 allocated car parking spaces, including 2 under cover
- $^{\ast}$  3 phase power, hi bay lighting, air conditioned and carpeted office
- \* nbn? Fibre to the Node (FTTN)
- \* Short term tenant in place til February 2022
- \* Secure gated estate close to M1 Motorway
- \* All offers to be submitted, must be sold!
- \* Won't last long!

### \*approx

Please contact the listing agent for more details by clicking on the link above.

Industrial FOR SALE

211sqm

FIRST FLOOR

Lisa Dunne 0420208891 I.dunne@rwsp.net