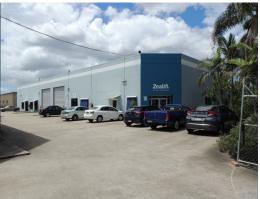

#### **Attention All Investors or Owner Occupiers**

- $^{\star}$  89?7?m2\* tilt panel warehouse on 1,711m2\* of industrial land zoned LZ1
- \* Unit 1 is 28?8?m2\* of air-cond. offices?, ?now available to lease? or owner occupy?
- \* Unit 2 is 610m2\* warehouse incl. 70m2\* of offices, leased until 30/5/18
- $^{\star}$  Unit 2 is ?paying \$4,209 + GST pcm. Unit 1- askin?g rent is? ??\$3,350
- + GST pm
- \* Annual outgoings approximately \$13,000 p.a
- \* Potential net rent return approximately \$77,700 + Outgoings + GST p.a
- \* Take advantage of low interest rates ?and? buy now with ?an ?income in place
- \* Ideal property for the astute investor or an owner occupier
- \* Don?'t delay??Make us an offer today!