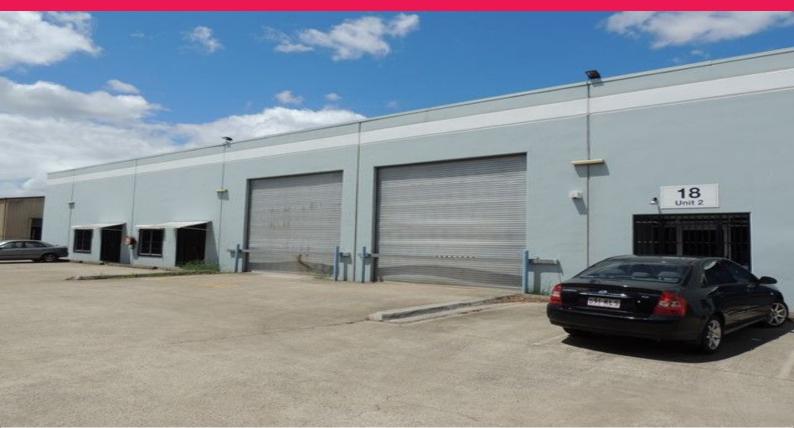

#### **Attention All Investors or Owner Occupiers**

- $^{\star}$  89?7?m2\* tilt panel warehouse on 1,711m2\* of industrial land zoned LZ1
- \* Unit 1 is 28?8?m2\* of air-cond. offices?, ?now available to lease? or owner occupy?
- \* Unit 2 is 610m2\* warehouse incl. 70m2\* of offices, leased until 30/5/18
- $^{\star}$  Unit 2 is ?paying \$4,209 + GST pcm. Unit 1- askin?g rent is? ??\$3,350
- + GST pm
- \* Annual outgoings approximately \$13,000 p.a
- \* Potential net rent return approximately \$77,700 + Outgoings + GST p.a
- \* Take advantage of low interest rates ?and? buy now with ?an ?income in place
- \* Ideal property for the astute investor or an owner occupier
- \* Don?'t delay??Make us an offer today!