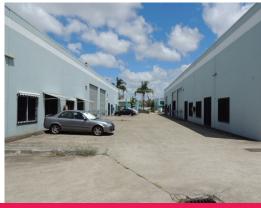

#### **Attention All Investors or Owner Occupiers**

- $^{\star}$  89?7?m2\* tilt panel warehouse on 1,711m2\* of industrial land zoned LZ1
- \* Unit 1 is 28?8?m2\* of air-cond. offices?, ?now available to lease? or owner occupy?
- \* Unit 2 is 610m2\* warehouse incl. 70m2\* of offices, leased until 30/5/18
- $^{\star}$  Unit 2 is ?paying \$4,209 + GST pcm. Unit 1- askin?g rent is? ??\$3,350
- + GST pm
- \* Annual outgoings approximately \$13,000 p.a
- \* Potential net rent return approximately \$77,700 + Outgoings + GST p.a
- \* Take advantage of low interest rates ?and? buy now with ?an ?income in place
- \* Ideal property for the astute investor or an owner occupier
- \* Don?'t delay??Make us an offer today!