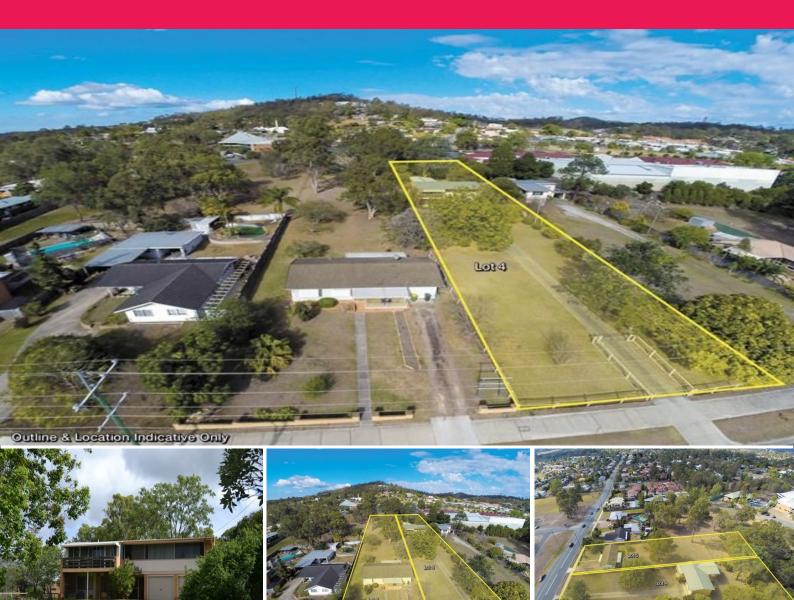

### **Development Opportunity Not To Be Missed**

- \* 2,448m2\* land with 2 storey 4 bedroom house
- \* Will be offered in one line or separately
- \* Located within short distance from the Beenleigh Town Centre and Local transport
- \* Development opportunity under draft planning scheme
- \* Vendor requires urgent sale

#### \*Approx

Please contact the listing agent for more details by clicking on the link above.