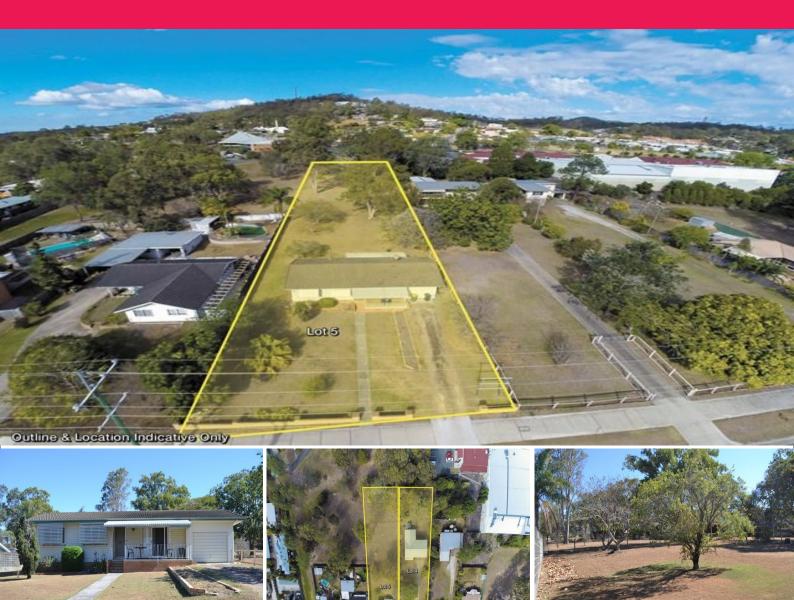

## 50 Milne Street, Beenleigh QLD 4207

## **Committed Vendor Requires Sale**

- \* 2,448m2\* land with 3 bedroom house
- \* Will be offered in one line or separately
- \* Located within short distance from the Beenleigh Town Centre and Local transport
- \* Great development opportunity under the draft planning scheme
- \* Urgent disposal needed

#### \*Approx

Please contact the listing agent for more details by clicking on the link above.