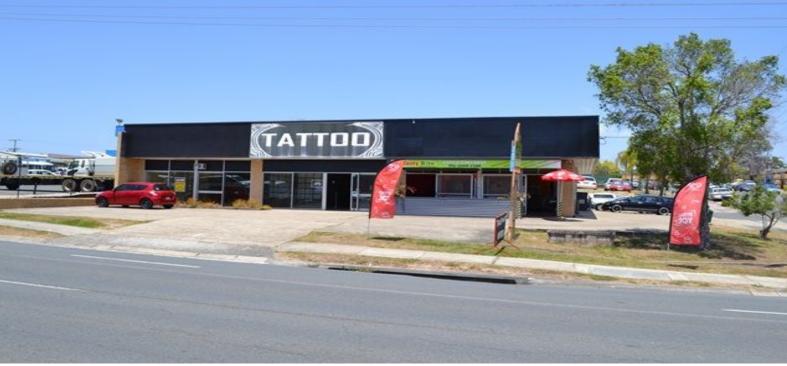

### No Outgoings, Busy Main Road Exposure!

- \* 140m2\* office/retail space
- \* 2 toilets, open plan, parking
- \* Fantastic signage exposure
- \* Thousands of cars pass daily
- \* Great location, minutes to Motorway
- \* Owner extremely motivated, needs it leased!
- \* Present all offers!
- \*Approx