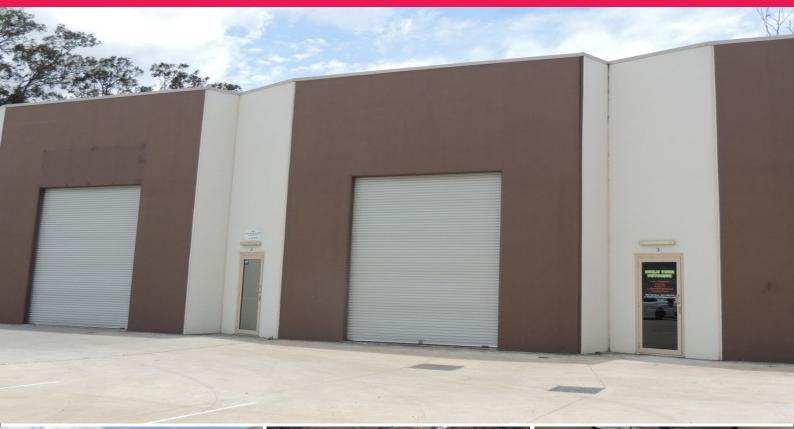

## **Sellers Circumstances Require Immediate Sale**

- \* 81m2\* clearspan tilt panel with own toilet
- \* High bay lighting / insulated roof
- \* 3 phase power to the sub board
- \* Only 9 in the complex
- \* Close to Mt Lindsey Highway and Jimboomba Town Centre
- \* Internal ram bars / roof height over 6.2m\*
- \* Under instructions to submit all offers