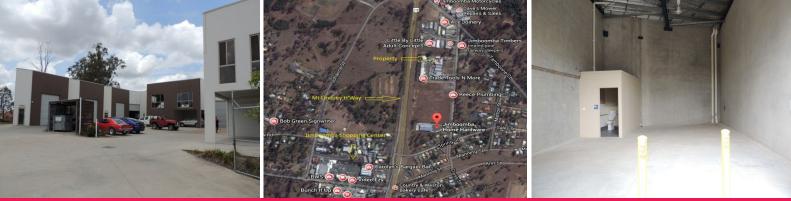

## **Sellers Circumstances Require Immediate Sale**

- \* 81m2\* clearspan tilt panel with own toilet
- \* High bay lighting / insulated roof
- \* 3 phase power to the sub board
- \* Only 9 in the complex
- \* Close to Mt Lindsey Highway and Jimboomba Town Centre
- \* Internal ram bars / roof height over 6.2m\*
- \* Under instructions to submit all offers