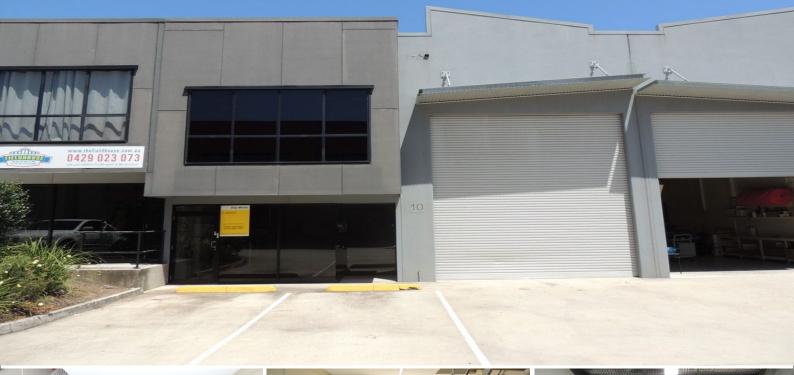

## **Clean and Secure Warehouse**

- \* 290m2\* high bay warehouse and office unit
- \* Incl. 102m2\* of air conditioned offices over 2 levels
- \* High bay warehouse with motorised roller door
- \* Security system with back to base alarm
- \* Disable size toilet and two kitchenettes
- \* Secure gated complex with Café onsite
- \* Huge amount of available car parks in complex