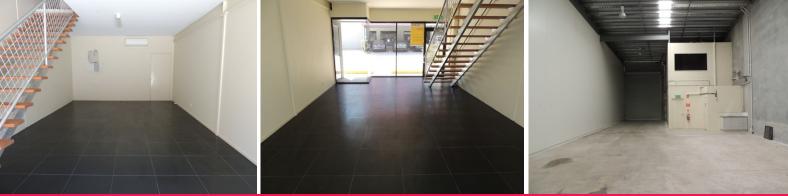

## **Clean and Secure Warehouse**

- \* 290m2\* high bay warehouse and office unit
- \* Incl. 102m2\* of air conditioned offices over 2 levels
- \* High bay warehouse with motorised roller door
- \* Security system with back to base alarm
- \* Disable size toilet and two kitchenettes
- \* Secure gated complex with Café onsite
- \* Huge amount of available car parks in complex