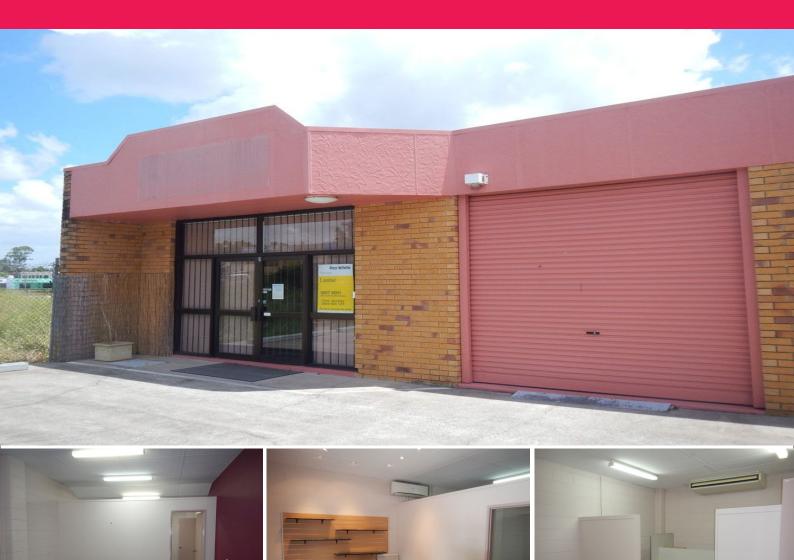

### 134m2\* Clean And Tidy Office & Warehouse Combo

- \* Unit 1 134m2\* fully air conditioned office and warehouse unit
- \* Incl. 67m2\* of air conditioned carpeted office area
- \* Incl. 45m2\* of air conditioned warehouse area with roller door access
- \* Incl. 22m2\* of storeroom, amenities and kitchenette area
- \* Data and phone points throughout the office areas
- \* 3 exclusive use car parks next to this unit
- \* Close to M1 Motorway and Logan Road
- \* Call now to arrange an inspection