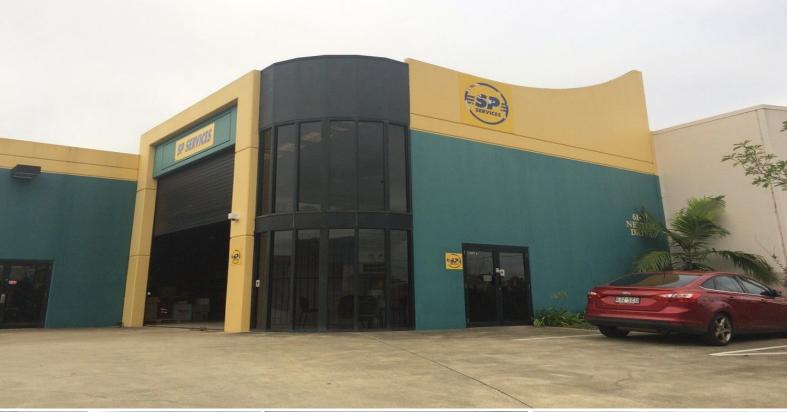

### **Small Complex - Great Access**

- \* 349m2\* concrete tilt panel warehouse
- \* Incl 219m2\* warehouse floor
- \* Incl 65m2\* air conditioned office
- \* Incl 65m2\* mezzanine storage
- \* Plenty of car parking available
- \* Room to unload 40ft container
- \* Secure complex with 2 entry/exit points
- \* Quick and easy access to Logan Motorway
- \* Contact exclusive agent to arrange an inspection

#### \*Approx

Please contact the listing agent for more details by clicking on the link above.

Industrial

FOR LEASE

349sqm