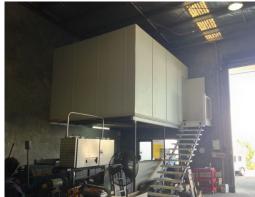

### **Great Workshop / Warehouse Unit**

- \* 317m2\* clear span tilt panel warehouse / factory unit
- \* Includes 25m2\* mezzanine office area
- \* High bay lights and insulated ceiling, single toilet & a kitchenette
- \* 3 phase power and single phase points in warehouse
- \* Only asking \$95m2 + GST for rent which includes outgoings
- \* Large motorised roller door access to warehouse
- \* Parking at your front door for 4 cars
- \* Close to M1 and Logan Motorways