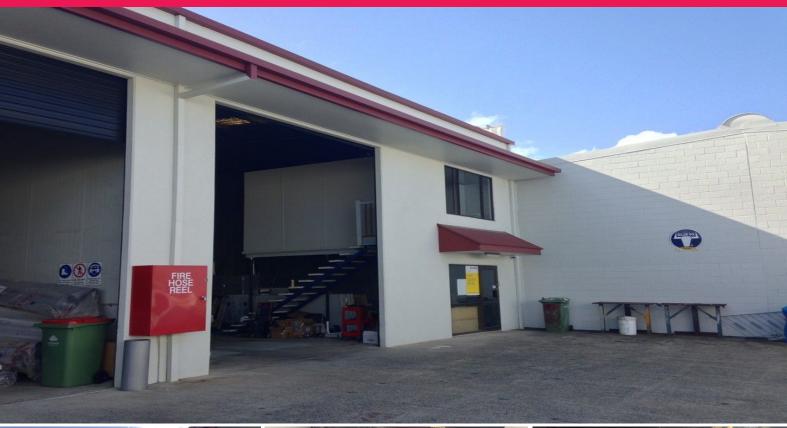

### **Great Workshop / Warehouse Unit**

- \* 317m2\* clear span tilt panel warehouse / factory unit
- \* Includes 25m2\* mezzanine office area
- \* High bay lights and insulated ceiling, single toilet & a kitchenette
- \* 3 phase power and single phase points in warehouse
- \* Only asking \$95m2 + GST for rent which includes outgoings
- \* Large motorised roller door access to warehouse
- \* Parking at your front door for 4 cars
- \* Close to M1 and Logan Motorways