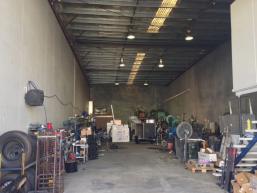

### **Great Workshop / Warehouse Unit**

- \* 317m2\* clear span tilt panel warehouse / factory unit
- \* Includes 25m2\* mezzanine office area
- \* High bay lights and insulated ceiling, single toilet & a kitchenette
- \* 3 phase power and single phase points in warehouse
- \* Only asking \$95m2 + GST for rent which includes outgoings
- \* Large motorised roller door access to warehouse
- \* Parking at your front door for 4 cars
- \* Close to M1 and Logan Motorways