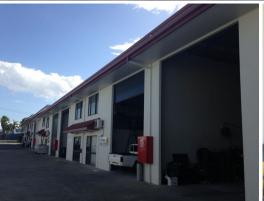

### **Great Workshop / Warehouse Unit**

- \* 317m2\* clear span tilt panel warehouse / factory unit
- \* Includes 25m2\* mezzanine office area
- \* High bay lights and insulated ceiling, single toilet & a kitchenette
- \* 3 phase power and single phase points in warehouse
- \* Only asking \$95m2 + GST for rent which includes outgoings
- \* Large motorised roller door access to warehouse
- \* Parking at your front door for 4 cars
- \* Close to M1 and Logan Motorways