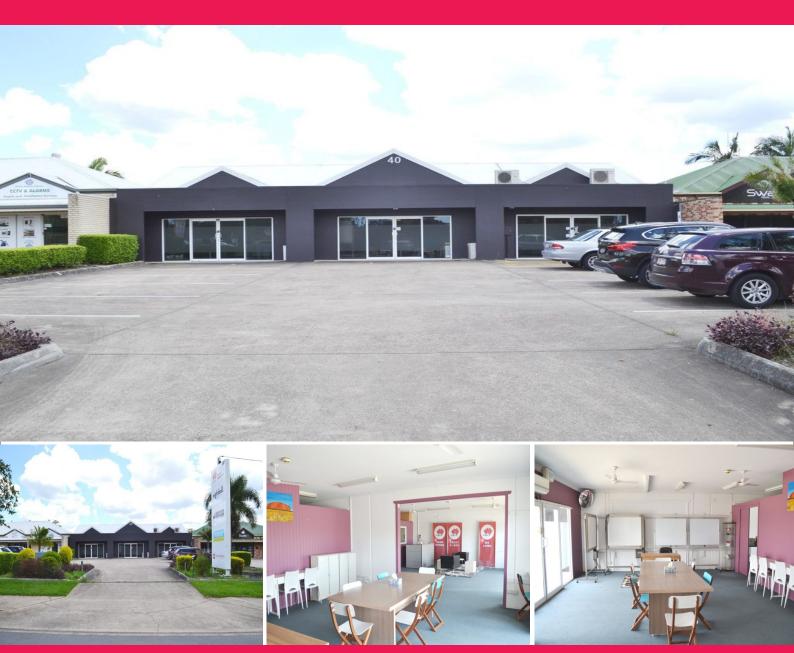

## Ray White.

40 Loganlea Road, Waterford West QLD 4133

## Freestanding On Extremely Busy Main Road

- \* 160m2\* total floor space
- \* Can be split in half to make two units of 80m2
- \* Large 719m2\* concrete hardstand lot
- \* 12 off street exclusive car parking spaces
- \* Toilets plus kitchenettes
- \* Close to M1 Motorway and public transport
- \* Unbeatable location in busy shopping precinct
- \* Fantastic main road exposure, thousands of cars pass daily
- \* Motivated landlord, incentives on offer
- \*approx

Please contact the listing agent for more details by clicking on the link above.

Ray White has not indep

Retail

FOR LEASE

Ray White.

**Shaun Robinson** 

0403 416 419 s.robinson@rwsp.net