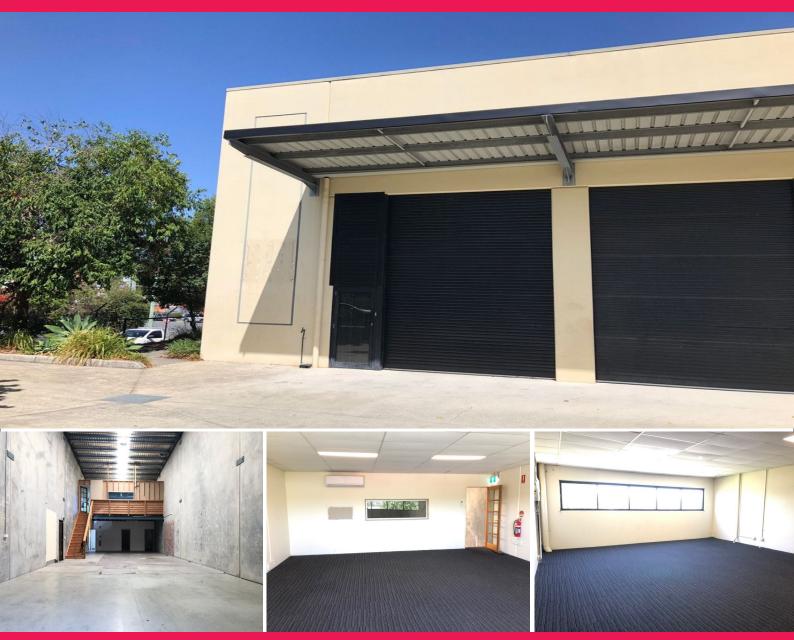

## Owner Wants This Shed Sold - Make Us An Offer

- \* 281m2\* concrete tilt panel strata titled high bay warehouse unit
- \* Month to month tenant in place
- \* Buy now with tenant in place and pay No GST on sale price
- \* Then occupy for your business in a few months
- \* Incl. 175m2\* warehouse area with a kitchenette, a toilet and a shower
- \* Incl. 55m2\* mezzanine air conditioned and carpeted office with natural light
- \* Incl. 51m2\* lower storage area with roller door in secured area
- \* Unit is connected to fibre optic for super fast internet
- \* Two entry doors into the warehouse area from the car park
- \* Connected to 1,000L\* grease trap via 4 floor waste drains
- \* Small complex of only 5 units, fully fenced with 2 steel gate entries