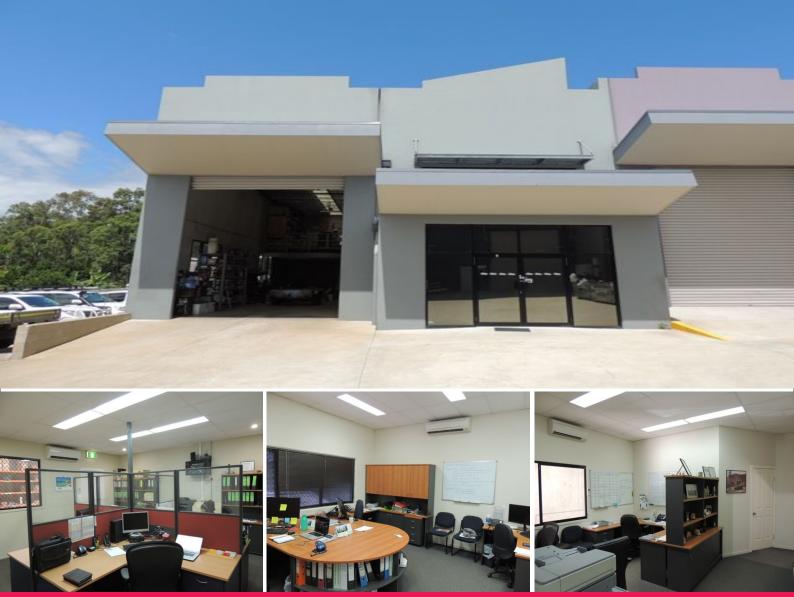

## **Outstanding Value For Quality Warehouse**

- \* Current business is relocating to other premises
- \* 300m2\* concrete tilt panel high bay warehouse unit
- \* Incl. 220m2\* of warehouse area with motorised roller door
- \* Incl. 80m2\* of quality air conditioned offices over 2 levels
- $^{\ast}$  Plus a bonus area of 63m2  $^{\ast}$  air cond. mezzanine office area
- $^{\ast}$  Alarm system and data networking throughout office areas
- \* Male and female toilets, a shower and a kitchenette area
- \* Plenty of car parking on site near unit 4 and on quiet street

\* Motivated sellers will consider all reasonable offers to buy Call exclusive agent to arrange an inspection today

\*approx

Ray White has not indep

Industrial FOR SALE

300sqm

Clem Aynsley 0404804123 c.aynsley@rwsp.net