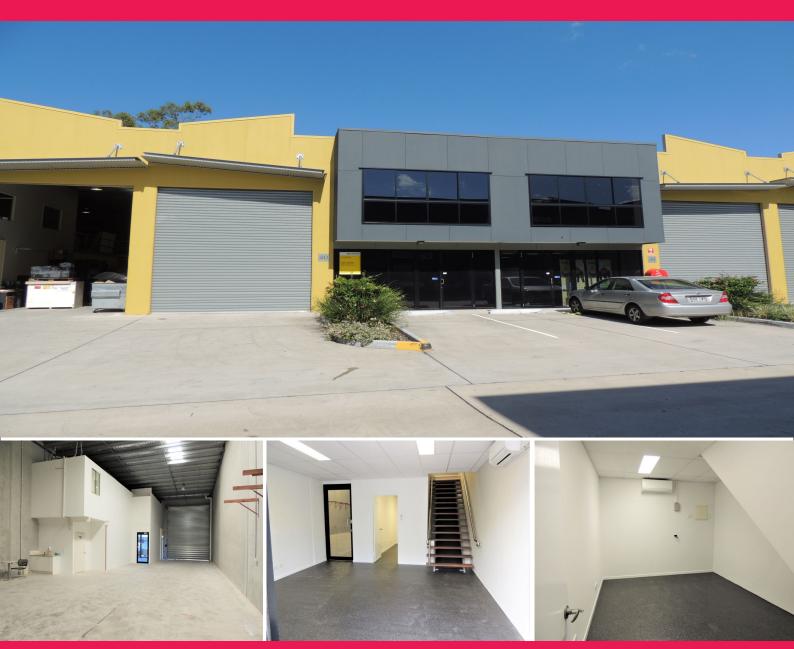

## Rent Reduced On 264m2\* Warehouse & Office Unit With Plenty Of Car Parking

- \* 264m2\* concrete tilt panel warehouse unit in a neat and tidy business park
- \* Includes 172m2\* of high bay warehouse area with over 6.5m\* height
- \* Includes 92m2\* of air conditioned office area over 2 levels
- $^{\star}$  nbnâ???? Fibre to the Building (FTTB) is installed, which is the best NBN connection
- \* High bay motorised roller door to warehouse area
- \* Kitchenette and toilet in the warehouse area
- \* Located in fully fenced complex with motorised wide front sliding gate
- \* Cafe on site and car parking for over 100 cars at the rear of unit complex