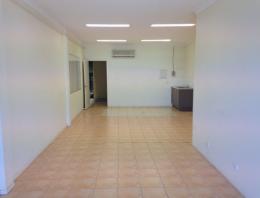

## **Generous Rental Incentives!**

- \* 316m2\* tilt panel warehouse / workshop
- \* Incl. 93m2\* air-conditioned office over 2 levels
- \* Incl 39m2\* mezzanine store area which is carpeted
- \* Male & female toilets & a shower
- \* Large motorised roller doors
- \* Car parking at front door
- \* Generous rent free incentives for suitable lease
- \* Very competitive monthly rent
- \* Alarm system in place
- \* 6m\* to 7m\* high ceiling in warehouse