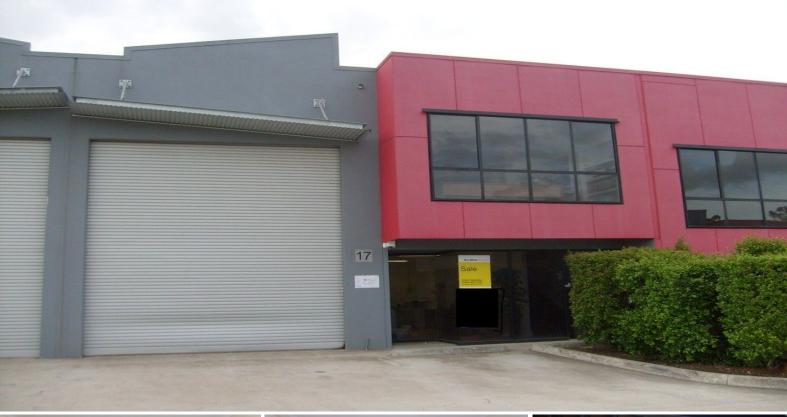

## **Generous Rental Incentives!**

- \* 316m2\* tilt panel warehouse / workshop
- \* Incl. 93m2\* air-conditioned office over 2 levels
- \* Incl 39m2\* mezzanine store area which is carpeted
- \* Male & female toilets & a shower
- \* Large motorised roller doors
- \* Car parking at front door
- \* Generous rent free incentives for suitable lease
- \* Very competitive monthly rent
- \* Alarm system in place
- \* 6m\* to 7m\* high ceiling in warehouse

\*Approx

Ray White has not indep

Industrial

FOR LEASE

316sqm