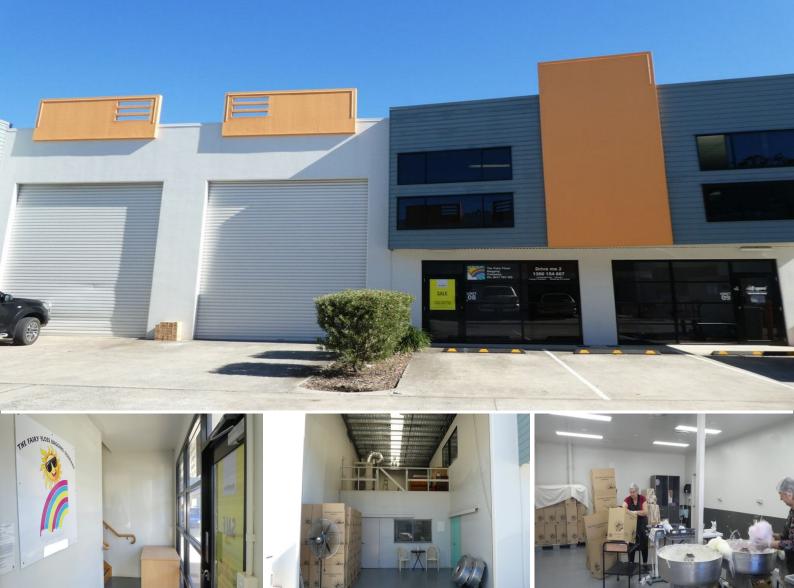

## New 5 + 5 Year Lease For Warehouse Investment Property

\* Leased to long-established business "The Fairy Floss Bagging Company"

 $^{\ast}$  5 + 5 year lease with annual increases, security bond, and personal guarantees

- \* Tenant paying \$23,660 + GST + 100% of outgoings per annum
- \* 182m2\* concrete tilt panel warehouse unit (East facing)
- \* Includes 137m2\* of total ground floor area
- \* Includes 45m2\* of mezzanine carpeted air-conditioned office

\* Plus a bonus 44m2\* of mezzanine storage area above preparation room \* Extensive fit-out including, air-conditioned preparation room, electrical

- $\ensuremath{\mathsf{upgrades}}$  , four extra sinks installed, and storerooms. All council approved
- \* Large motorised roller door (5m\* high)

\* Car parking at the fr

Industrial FOR SALE

182sqm

Clem Aynsley 0404804123 c.aynsley@rwsp.net