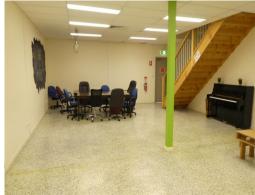

## **Quality Office At A Budget Price Per M2**

- \* 300m2\* of original building area plus 178m2\* of bonus mezzanine office area (certified)
- \* Includes 430m2\* of quality air conditioned office areas over two levels
- \* Includes 48m2\* of low bay warehouse storage area with roller door access
- \* The unit is wired to high speed fibre optic via Telstra (better than NBN)
- \* There is an alarm system, ducted air conditioning, data networking, suspended grid ceiling & recessed lighting throughout
- \* Certain office furniture can remain if you require
- $^{\star}$  Floating timber floors upstairs and a very durable epoxy / polyurethane flooring on the ground floor areas
- \* Lunchroom with kitchenette for staff on the ground floor
- \* Call exclusive agent for an inspection