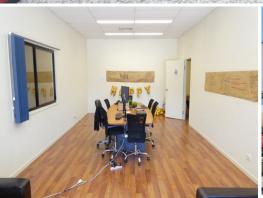

## **Quality Office At A Budget Price Per M2**

- \* 300m2\* of original building area plus 178m2\* of bonus mezzanine office area (certified)
- \* Includes 430m2\* of quality air conditioned office areas over two levels
- \* Includes 48m2\* of low bay warehouse storage area with roller door access
- \* The unit is wired to high speed fibre optic via Telstra (better than NBN)
- \* There is an alarm system, ducted air conditioning, data networking, suspended grid ceiling & recessed lighting throughout
- \* Certain office furniture can remain if you require
- $^{\star}$  Floating timber floors upstairs and a very durable epoxy / polyurethane flooring on the ground floor areas
- \* Lunchroom with kitchenette for staff on the ground floor
- \* Call exclusive agent for an inspection