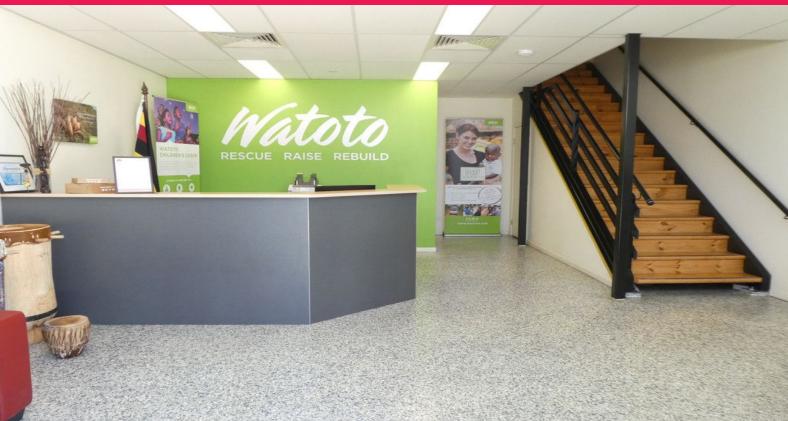

## **Quality Office At A Budget Price Per M2**

- \* 300m2\* of original building area plus 178m2\* of bonus mezzanine office area (certified)
- \* Includes 430m2\* of quality air conditioned office areas over two levels
- \* Includes 48m2\* of low bay warehouse storage area with roller door access
- \* The unit is wired to high speed fibre optic via Telstra (better than NBN)
- \* There is an alarm system, ducted air conditioning, data networking, suspended grid ceiling & recessed lighting throughout
- \* Certain office furniture can remain if you require
- $^{\star}$  Floating timber floors upstairs and a very durable epoxy / polyurethane flooring on the ground floor areas
- \* Lunchroom with kitchenette for staff on the ground floor
- \* Call exclusive agent for an inspection