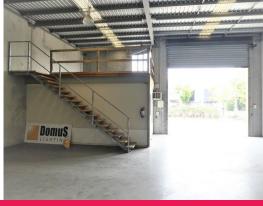

## 245m2\* Warehouse For Your Business

- \* 245m2\* warehouse unit in a complex of only four units
- \* NO EXTRA for outgoings each month
- \* Incl. 165m2\* of warehouse area with painted floors
- \* Incl. 40m2\* of air-conditioned tiled office area with 3 rooms
- \* Incl. 40m2\* of secure mezzanine storage area with stairs
- \* Fenced complex with two sets of entry/exit gates
- \* Drive-thru access makes it easy for delivery trucks
- \* Male and female toilets and kitchenette in the warehouse
- \* 20ft or 40ft container set down (short term) beside the unit
- \* NBN is now in the street and ready for connection
- \* Unit 1 will be available to lease very soon
- \* Call now to arrange an inspection
- \* Call Exclusive agent to discuss