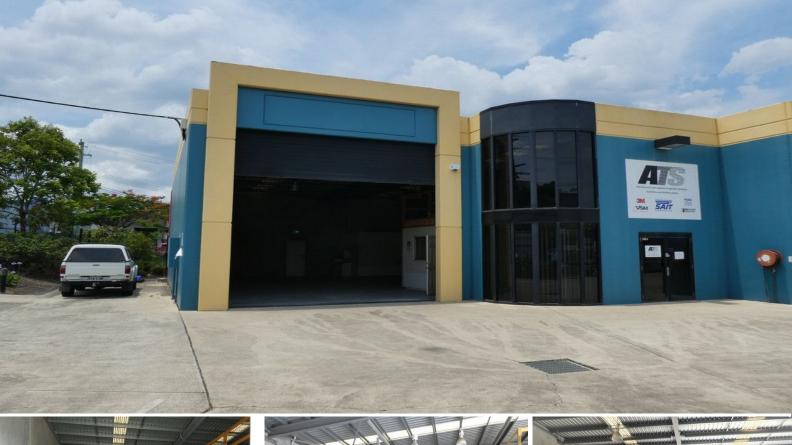

## 245m2\* Warehouse For Your Business

- \* 245m2\* warehouse unit in a complex of only four units
- \* NO EXTRA for outgoings each month
- \* Incl. 165m2\* of warehouse area with painted floors
- \* Incl. 40m2\* of air-conditioned tiled office area with 3 rooms
- \* Incl. 40m2\* of secure mezzanine storage area with stairs
- \* Fenced complex with two sets of entry/exit gates
- \* Drive-thru access makes it easy for delivery trucks
- \* Male and female toilets and kitchenette in the warehouse
- \* 20ft or 40ft container set down (short term) beside the unit
- \* NBN is now in the street and ready for connection
- \* Unit 1 will be available to lease very soon
- \* Call now to arrange an inspection
- \* Call Exclusive agent to discuss