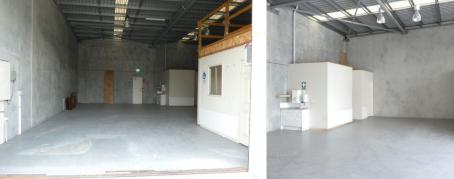

## 245m2\* Warehouse For Your Business

- \* 245m2\* warehouse unit in a complex of only four units
- \* NO EXTRA for outgoings each month
- \* Incl. 165m2\* of warehouse area with painted floors
- \* Incl. 40m2\* of air-conditioned tiled office area with 3 rooms
- \* Incl. 40m2\* of secure mezzanine storage area with stairs
- \* Fenced complex with two sets of entry/exit gates
- \* Drive-thru access makes it easy for delivery trucks
- \* Male and female toilets and kitchenette in the warehouse
- \* 20ft or 40ft container set down (short term) beside the unit
- \* NBN is now in the street and ready for connection
- \* Unit 1 will be available to lease very soon
- \* Call now to arrange an inspection
- \* Call Exclusive agent to discuss