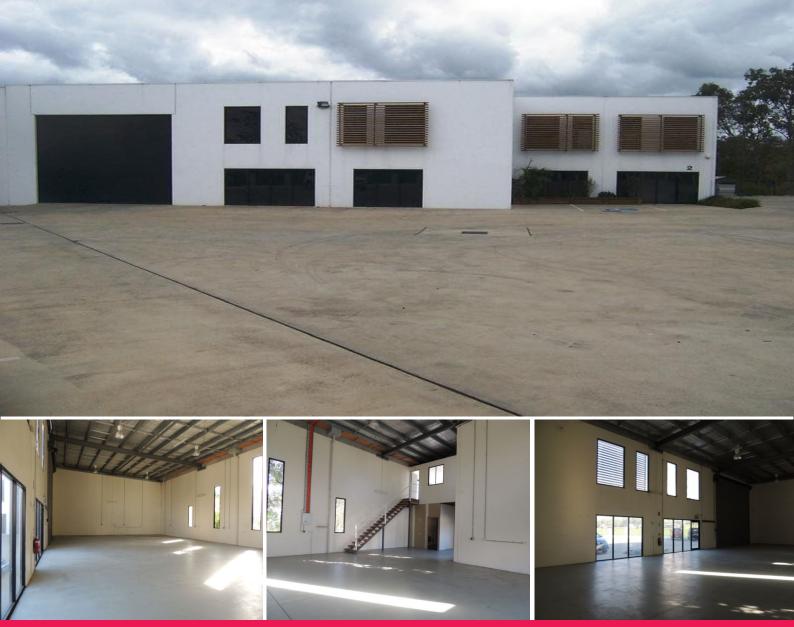

## **Possibly The Cheapest Warehouse Around!**

- \* 290m2\* floor area
- \* 40m2\* office space
- \* Air Conditioned and carpeted
- \* 3 Phase power
- \* Located in secure complex of 6 units
- \* Great truck access
- \* Amenities and kitchenette
- \* Tenants vacating, urgent lease required