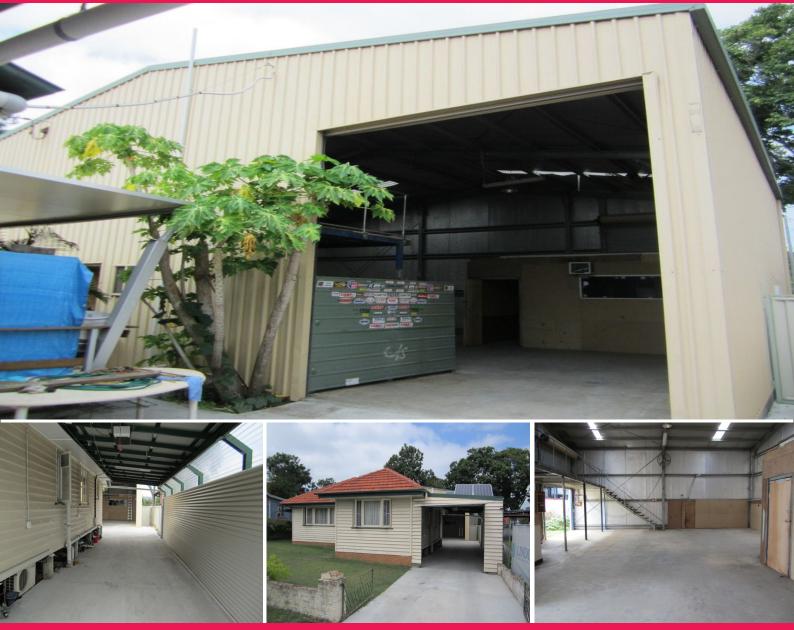

## Rent Now Only \*\*\$1,200 + GST Per Month

- \* 172m2\* semi detached high bay warehouse at the rear of a house
- \* Incl. a 22m2\* air cond. office area (which can be removed if not required)
- \* Plus a bonus area of 22m2\* mezzanine storage area at front with stairs
- $^{\ast}$  Access is via the right hand side of house through the carport area which has a 2.4m height
- \* Warehouse has access via high bay roller door
- \* Warehouse has 3 phase and single phase power points
- \* There is an additional two roller doors for ventilation
- \* Signage exposure on rear of shed to Postle St and Kerry Rd
- \* Warehouse has a single toilet and a kitchenette sink with cupboards
- \* Vacant now ready for you to move in
- \* Only asking \*\*\$1,200 + GST + 1/2 water rates per month
- \* Call now to arrange an inspection