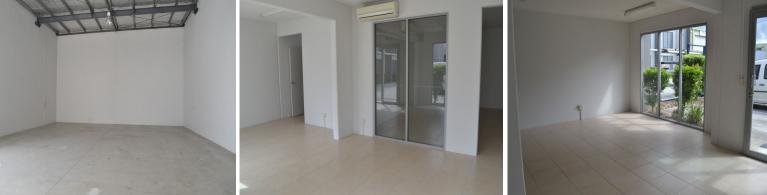

## What An Opportunity

- \* 324m2\* concrete tilt panel warehouse
- \* Incl. 184m2\* high bay warehouse area
- \* Incl. 140m2\* of office over two levels
- \* Fully air conditioned office space
- \* Amenities with shower, and kitchenette
- \* Ample parking available in complex
- \* Close to M1 Motorway via exit 54
- \* Submitting all offers, incentives available