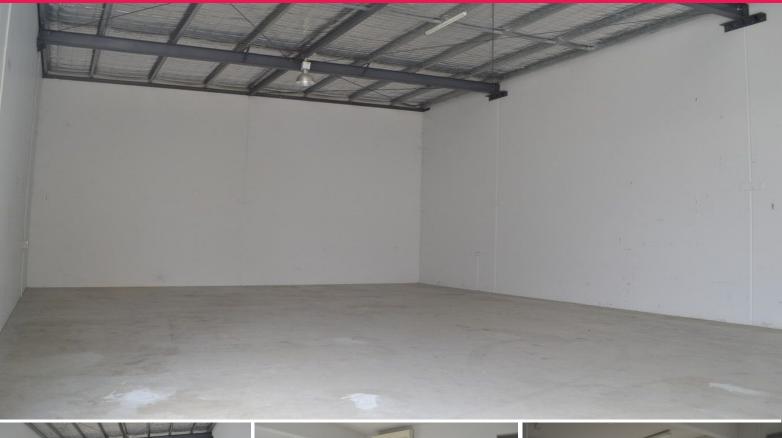

## What An Opportunity

- \* 324m2\* concrete tilt panel warehouse
- \* Incl. 184m2\* high bay warehouse area
- \* Incl. 140m2\* of office over two levels
- \* Fully air conditioned office space
- \* Amenities with shower, and kitchenette
- \* Ample parking available in complex
- \* Close to M1 Motorway via exit 54
- \* Submitting all offers, incentives available