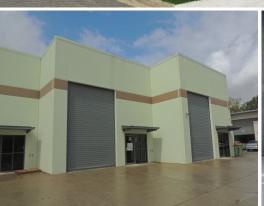

# Ray White.

TENANCY 32 INFORMATION

TOTAL AREA - 80m2

FRONT GARAGE DOOR - 5000mm HIGH x 3500mm WIDE

**TENANCY 32** 

### **Tenant Vacating - Available July 2018**

- \* 86m2\* floor area
- \* Low Impact Industry Zoning
- \* Amenities and kitchenette
- \* 1 allocated car park
- \* Gated/secure estate with 24/7 monitoring