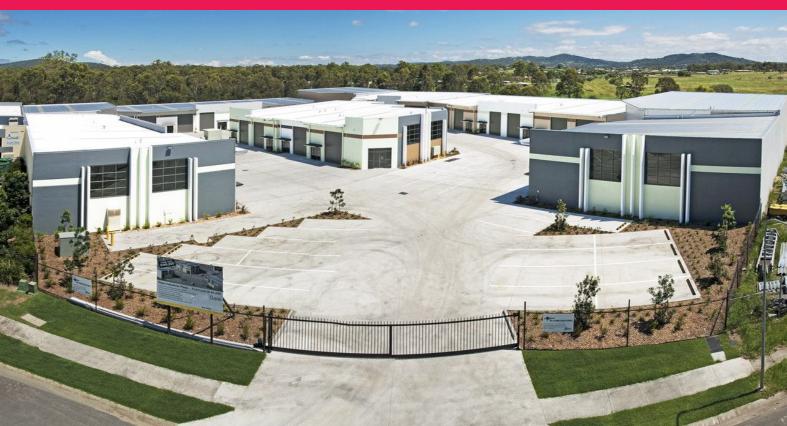

## 32/55 Commerce Circuit, Yatala QLD 4207

### **Tenant Vacating - Available July 2018**

- \* 86m2\* floor area
- \* Low Impact Industry Zoning
- \* Amenities and kitchenette
- \* 1 allocated car park
- \* Gated/secure estate with 24/7 monitoring