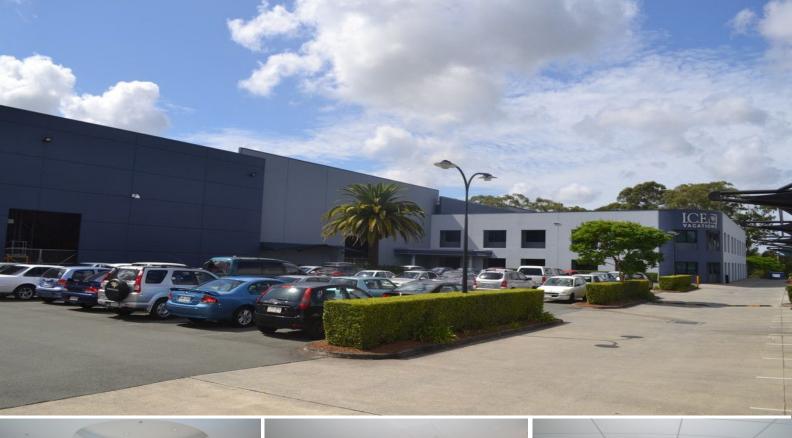

## 58 Kingston Drive, Helensvale QLD 4212

## Corporate Headquarters of 7,685m2\*

• 1,072m2\* A Grade office over two levels
• 6,614m2\* Concrete tilt panel warehouse
• Furnished or unfurnished office suite
• Pallet racking and gravity conveyor system
• Multiple undercover loading docks
• Three phase power and backup generator
• Amenities for warehouse with showers
• Separate Amenities and break room for office
• Two on site cafe's with unique courtyards
• Full time security system and onsite care taker
• 100 plus car parks available
• Massive exposure to M1 Pacific Motorway