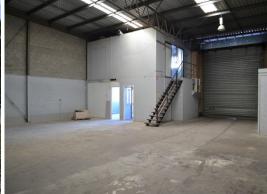

## **Owner Pays All Outgoings!**

- \* 270m2\* warehouse plus 35m2\* office mezzanine
- \* Reception area, Roller door, ample parking
- \* Fantastic location seconds from highway
- \* Cheap flat rate rent, no outgoings!
- \* Obligated to present each and every offer!