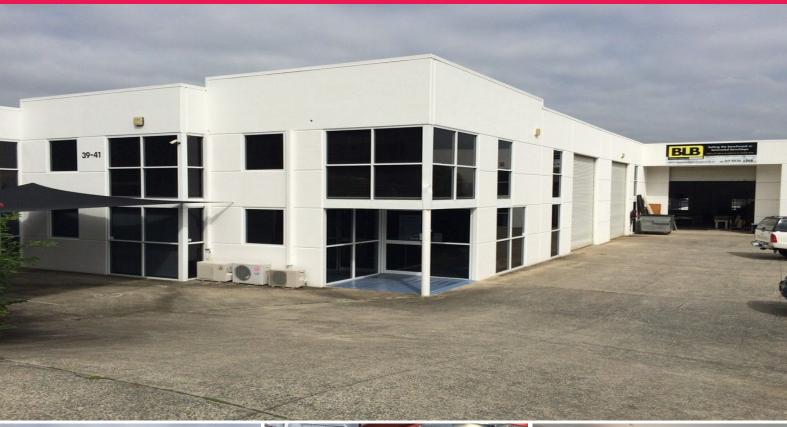

## First Class Freehold Industrial Investment

An outstanding opportunity to aquire a concrete tilt panel freehold industrial investment in the heart of Burleigh Heads Industrial Precinct.

Located just moments to Reedy Creek Road, Bermuda Street, M1 Motorway and the recently completed Bunnings Super Store at Burleigh Heads.

This is a great opportunity that suits all investors, or an end user who would also like some income with the front unit being vacant and back unit being leased to an established local business.

Details as follows:

Unit 1:

\* 447sqm\* ground floor

Industrial FOR SALE

1109sqm