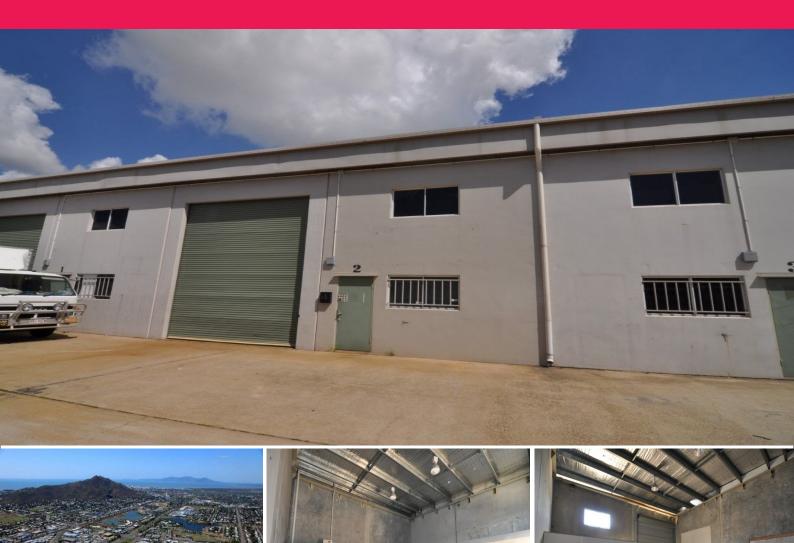

## WELL PRICED WAREHOUSE UNIT IN CENTRAL CURRAJONG

This 100m2 office & warehouse unit is part of a secure and convenient complex located on Keane Street in Currajong.

Come and join several other successful businesses that operate from this complex.

Unit 2 - Available Now

- \* 100m2 Warehouse with air conditioned office and amenities
- \* Generous area for parking

Rental: \$1,110 per month + GST

Call Ray White Commercial today to arrange an inspection  $\ref{1}$  07 4726 7888.