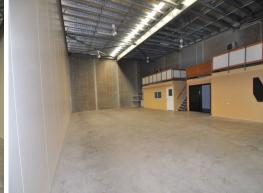

## **Modern Tilt Panel Office & Warehouse Unit**

This office & warehouse unit is located in a secure complex just off Keane Street in Currajong and features:

- \* 260m2 Warehouse with Mezzanine
- \* Air-conditioned offices
- \* Generous area for parking
- \* Modern tilt panel construction
- \* Access via 2 large motorized roller doors