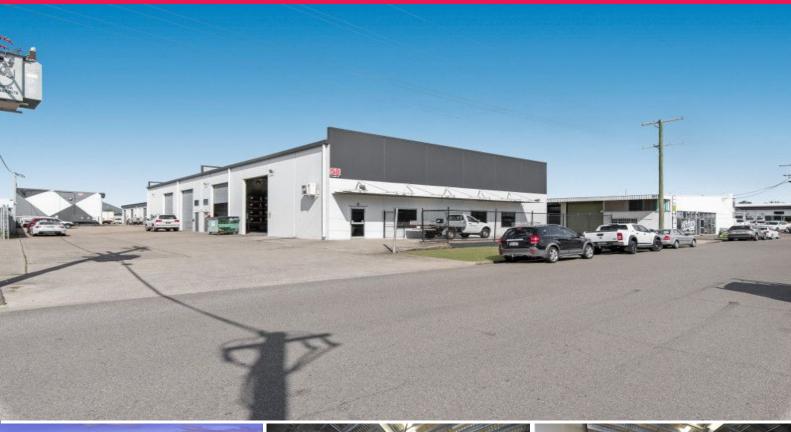

7/58 Keane Street, Currajong QLD 4812

## **Modern Tilt Panel Office & Warehouse Unit**

This office & warehouse unit is located in a secure complex just off Keane Street in Currajong and features:

- \* 260m2 Warehouse with Mezzanine
- \* Air-conditioned offices
- \* Generous area for parking
- \* Modern tilt panel construction
- \* Access via 2 large motorized roller doors