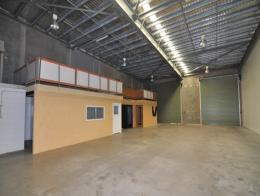

## **Modern Tilt Panel Office & Warehouse Unit**

This office & warehouse unit is located in a secure complex just off Keane Street in Currajong and features:

- \* 260m2 Warehouse with Mezzanine
- \* Air-conditioned offices
- \* Generous area for parking
- \* Modern tilt panel construction
- \* Access via 2 large motorized roller doors