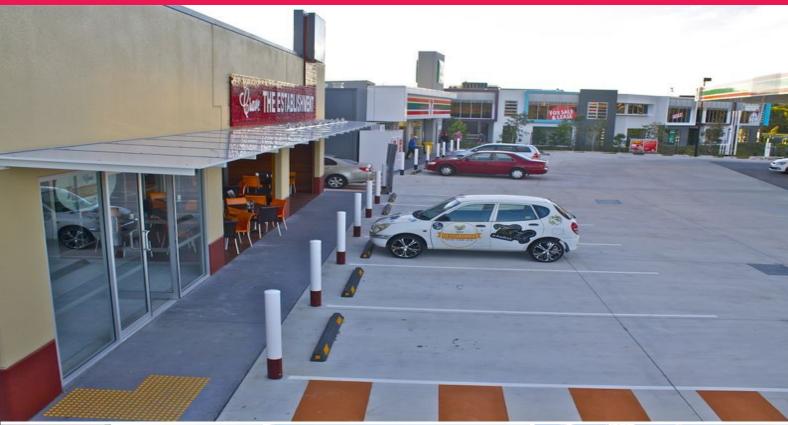

Shop 3/253 Scottsdale Drive, Robina QLD 4226

## **LEASED 2 OTHER OPPORTUNITIES REMAIN**

Great opportunity for an operator to join national tenant 7/11 service station with the following vacancy being highly suited for food based businesses.

Area: 85m2

Terms: 3, 5 & 10 year leases with options

3 Phase power 100 AMPS Private amenities (handicap)

High exposure onto Scottsdale Drive being one of the main arterial roads

for Robina

Close to Robina Town Shopping Centre

2 Minutes from the M1 Motorway

Close to Robina train station

Close to Cbus Super Sta

Retail

FOR LEASE

85sqm