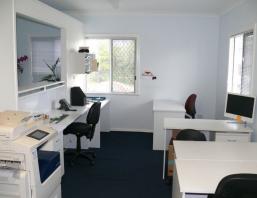

## Freestanding Office Facility Close To M1

- \* 115m2\* renovated freestanding office building
- \* Reception, 4 individual offices plus large storage room
- \* Full kitchen including fridge, dishwasher and microwave
- \* Includes numerous desks, chairs and cabinets
- \* Dual amenities plus shower
- \* 3 phase power plus all data cables connected
- \* Security system including cameras
- \* Ducted air conditioning
- \* 5 allocated car parks
- \* Disabled ramp access
- \* Quick access to M1 Motorway

\*approx

Please contact the list

Offices

FOR LEASE

115sqm