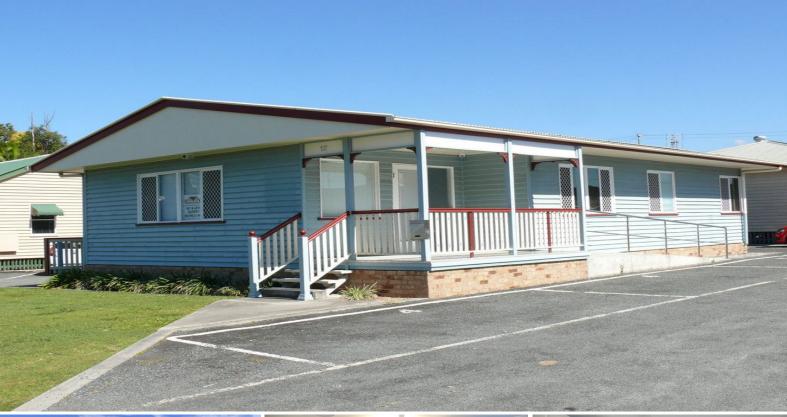

## Freestanding Office Facility Close To M1

- \* 115m2\* renovated freestanding office building
- \* Reception, 4 individual offices plus large storage room
- \* Full kitchen including fridge, dishwasher and microwave
- \* Includes numerous desks, chairs and cabinets
- \* Dual amenities plus shower
- \* 3 phase power plus all data cables connected
- \* Security system including cameras
- \* Ducted air conditioning
- \* 5 allocated car parks
- \* Disabled ramp access
- \* Quick access to M1 Motorway

\*approx

Please contact the list

Offices

FOR LEASE

115sqm