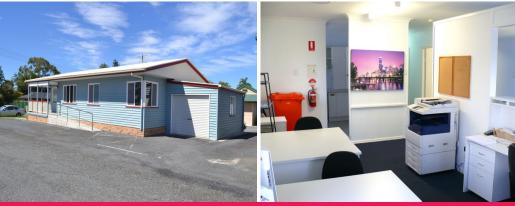

## Freestanding Office Facility Close To M1

- \* 115m2\* renovated freestanding office building
- \* Reception, 4 individual offices plus large storage room
- \* Full kitchen including fridge, dishwasher and microwave
- \* Includes numerous desks, chairs and cabinets
- \* Dual amenities plus shower
- \* 3 phase power plus all data cables connected
- \* Security system including cameras
- \* Ducted air conditioning
- \* 5 allocated car parks
- \* Disabled ramp access
- \* Quick access to M1 Motorway

\*approx

Please contact the list

Offices

FOR LEASE

115sqm