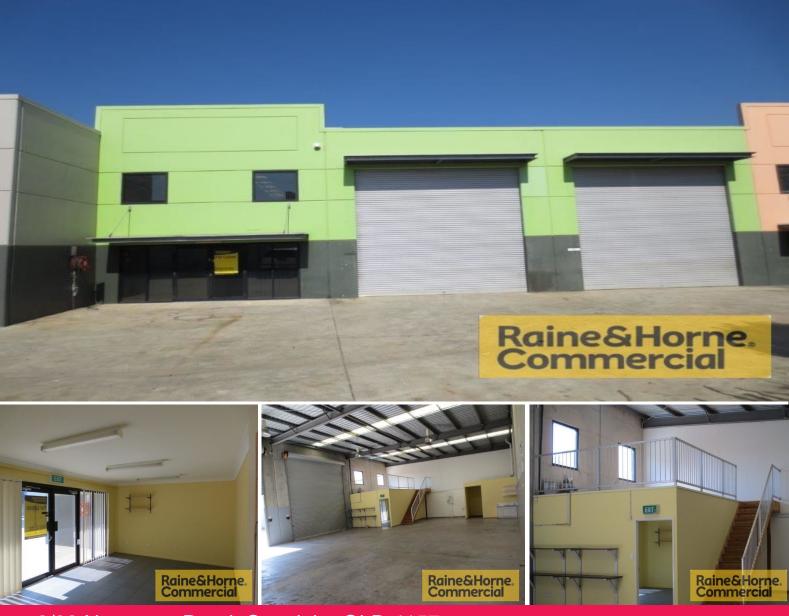

## 2/32 Neumann Road, Capalaba QLD 4157

## 218sqm Industrial Unit with Dual Roller Doors

This well presented tilt panel industrial unit is located in a small complex of three units in the heart of Capalaba's industrial precinct. Features include:

- \* 25sgm air conditioned office
- \* Bonus 25sqm mezzanine storage above the office
- \* 193sqm clear span warehouse
- \* Three phase power
- \* Own amenities kitchenette and toilet
- \* Two remote control container height electric roller doors
- \* Excellent direct access to roller doors
- \* Small complex of three units
- \* Container friendly level site
- \* Secure lockup complex
- For further information