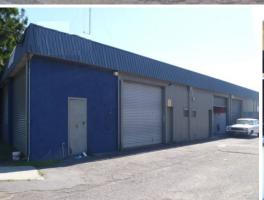

## Terrific location!! Approx 140m2 industrial strata unit

Highly sought after industrial property in ideal location close to quality businesses.

\*Approx 140m2 industrial strata titled unit.

\*Prominent position in the estate.

\*Close to public transport & services.

\*Vacant & ready to occupy.

\*Internal amenities included.

\*Triangular in shape.

\*Three (3) car spaces per unit.

\*Minimal vacancy in the estate.

Roller door height: 3.1 metres.

Industrial FOR SALE

140sqm

Raine&Horne. Commercial

Ben

(Commercial)

0450 719 600

**Purdue**