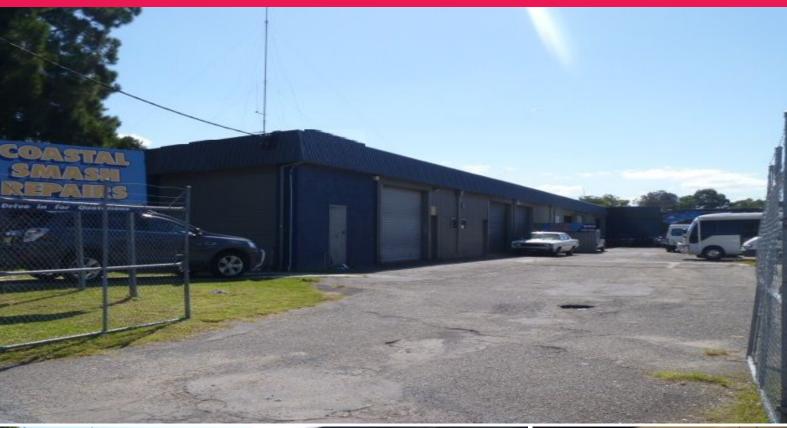

## Terrific location!! Approx 140m2 industrial strata unit

Highly sought after industrial property in ideal location close to quality businesses.

\*Approx 140m2 industrial strata titled unit.

\*Prominent position in the estate.

\*Close to public transport & services.

\*Vacant & ready to occupy.

\*Internal amenities included.

\*Triangular in shape.

\*Three (3) car spaces per unit.

\*Minimal vacancy in the estate.

Roller door height: 3.1 metres.

Industrial FOR SALE

140sqm

Raine&Horne. Commercial

Ben

(Commercial)

0450 719 600

**Purdue**