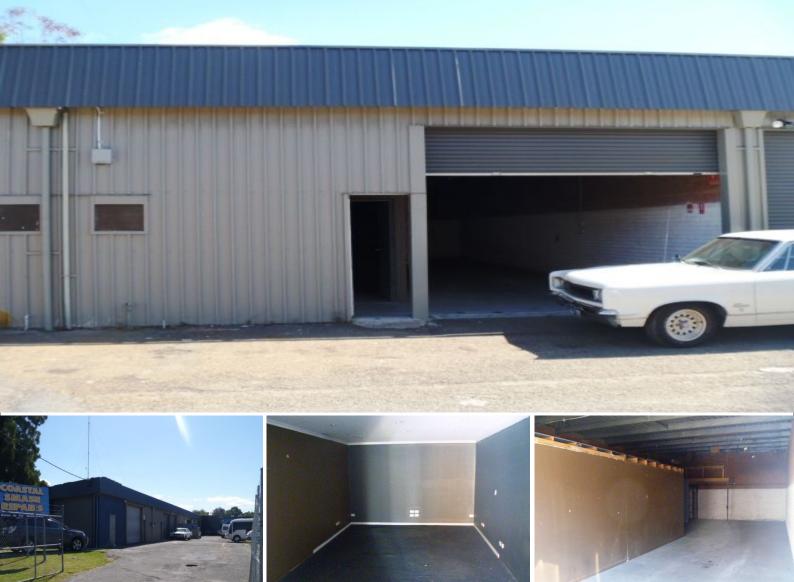

## Fantastic position in Berkeley Vale industrial estate! 139m2 industrial unit.

Vacant & ready to occupy is this fantastic industrial unit in the Berkeley Vale industrial estate. Located close to public transport & surrounded by quality local businesses.

\*Approx 139m2 industrial strata titled unit.

\*Rectangular in shape.

\*Currently has office & kitchenette in place.

\*Plenty of space for racking & storage.

\*Three (3) car spaces per unit.

\*Internal amenities included.

\*Would suit owner occupier.

Roller door height: 3.1

Industrial FOR SALE

139sqm

Ben 0450 719 600 (Commercial) Purdue