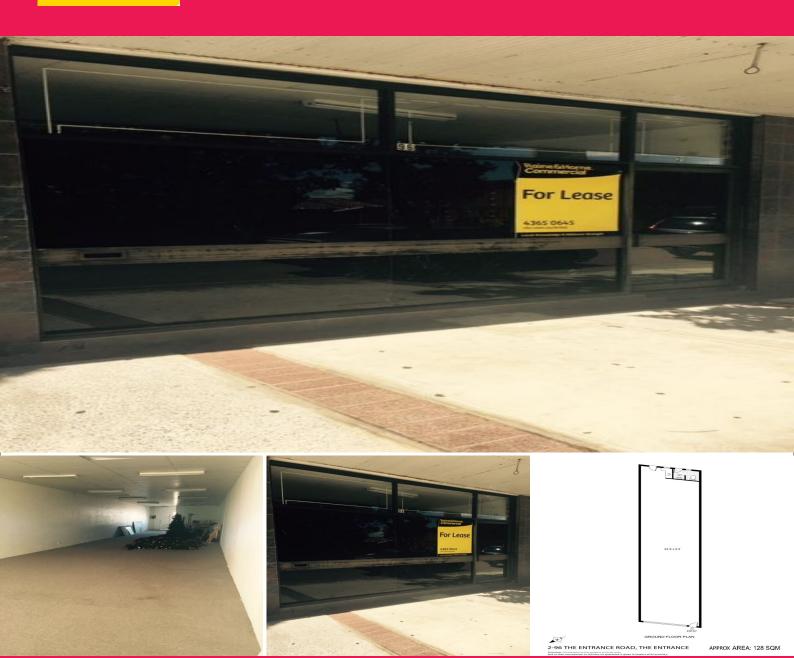

## Main Road Frontage at Lakeside Plaza

Positioned for maximum exposure on the Entrance Rd, and benefiting from the pedestrian traffic created by being part of the Lakeside Plaza Shopping Centre, 2/96 The Entrance Road presents an excellent opportunity for a wide variety of commercial and retail operations.

Floor to ceiling glass shop front
High level pedestrian and vehicular traffic
Excellent signage opportunity
Ample parking
Disabled access
Adjacent bus stop
Kitchenette

Incentives available fo

Retail FOR LEASE

128sqm

Raine&Horne. Commercial

**Richard** 0416 072 444

Ellis

(Commercial)