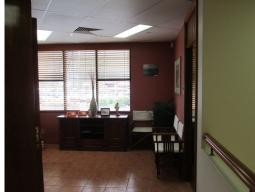

## **MODERN OFFICE SUITE - FULLY FIT-OUT - ONSITE CAR PARKING**

- ? Central location opposite Stockland Shopping Centre
- ? Area approximately 187 sqm with new air-conditioning
- ? Full fit-out with boardroom, offices, reception and kitchen
- ? Individual male and female toilets within the tenancy
- ? Onsite car parking and street parking
- ? Dedicated entry to first floor office