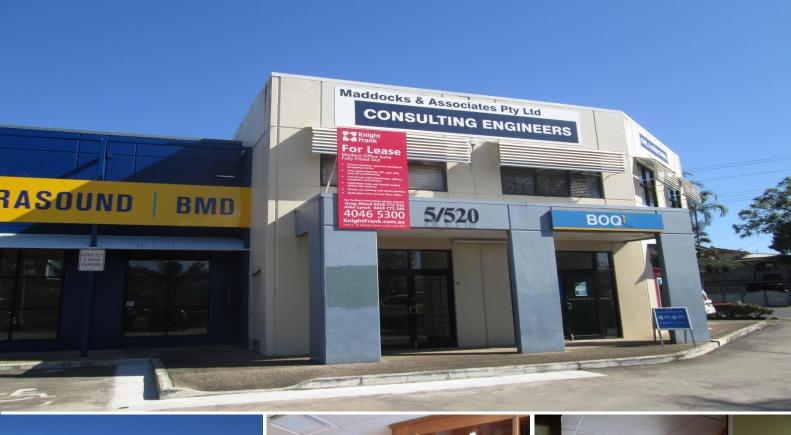

Lot 5/520 Mulgrave Road, Earlville QLD 4870

## **MODERN OFFICE SUITE - FULLY FIT-OUT - ONSITE CAR PARKING**

- ? Central location opposite Stockland Shopping Centre
- ? Area approximately 187 sqm with new air-conditioning
- ? Full fit-out with boardroom, offices, reception and kitchen
- ? Individual male and female toilets within the tenancy
- ? Onsite car parking and street parking
- ? Dedicated entry to first floor office

Offices

FOR LEASE

187sqm

**Greg Wood** 

+61 418 772 555 greg.wood@au.knightfrank.com John Lynch

+61 418 771 340 john.lynch@au.knightfrank.com