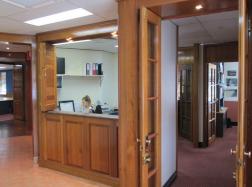

## **MODERN OFFICE SUITE - FULLY FIT-OUT - ONSITE CAR PARKING**

- ? Central location opposite Stockland Shopping Centre
- ? Area approximately 187 sqm with new air-conditioning
- ? Full fit-out with boardroom, offices, reception and kitchen
- ? Individual male and female toilets within the tenancy
- ? Onsite car parking and street parking
- ? Dedicated entry to first floor office