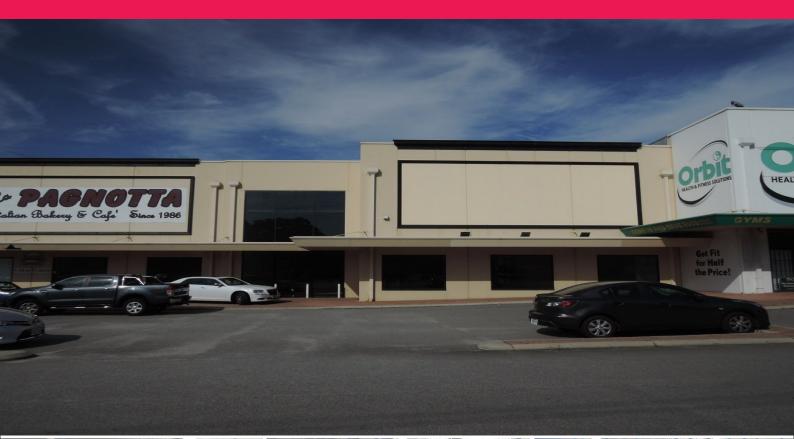

## 2/516 Alexander Drive, Malaga WA 6090

## Showroom / warehouse / bulky goods for lease on Alexander Drive in Malaga

Ray White Commercial (WA) is pleased to present this retail/showroom along Alexander Drive, Malaga for Lease on the market. Features as below;

- High profile
- Prime location on corner of Alexander Drive and Victoria Road.
- Option for either 552sqm or 672sqm with Alexander Drive frontage.
- Corner position on corner of Alexander Drive and Victoria Road.
- Ideal for a variety of Retail, Wholesale or Distribution businesses.