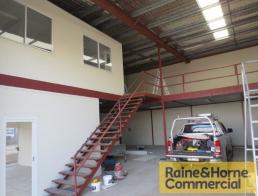

Features include:

- \* 30sqm office/showroom on ground floor
- \* 40sqm air conditioned mezzanine office
- \* 200sqm warehouse with three phase power & own amenities
- \* 100sqm heavy duty load bearing storage mezzanine
- \* Excellent access to container height roller door
- \* Container friendly site with full drive around facilities
- \* Parking available directly in front of unit
- \* Great exposure and signage to busy Smith Street
- \* Canteen situated at front of complex