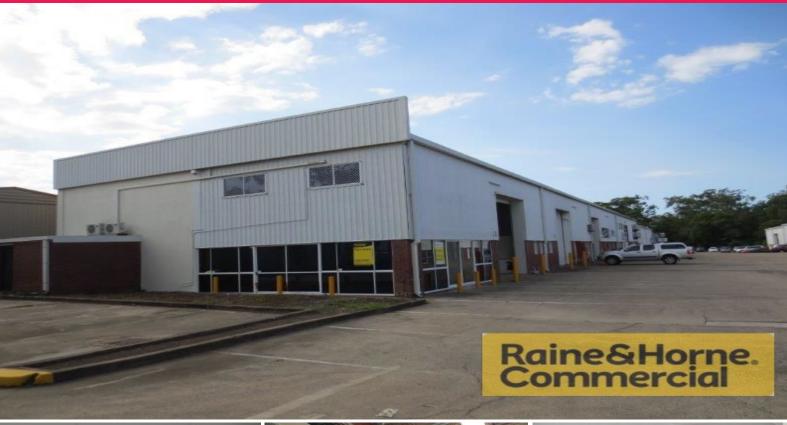

## 370sqm Front Unit with Excellent Exposure and Access

This neat and tidy industrial unit is ideally suited for showroom or trade services. It is located at the front of a popular complex in the heart of Capalaba's industrial precinct.

Features include:

- \* 30sqm office/showroom on ground floor
- \* 40sqm air conditioned mezzanine office
- \* 200sqm warehouse with three phase power & own amenities
- \* 100sqm heavy duty load bearing storage mezzanine
- \* Excellent access to container height roller door
- \* Container friendly site with full drive around facilities
- \* Parking available directly in front of unit
- \* Great exposure and signage to busy Smith Street
- \* Canteen situated at front of complex