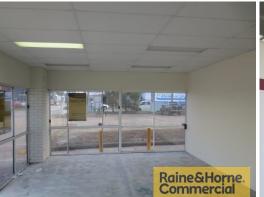

Features include:

- \* 30sqm office/showroom on ground floor
- \* 40sqm air conditioned mezzanine office
- \* 200sqm warehouse with three phase power & own amenities
- \* 100sqm heavy duty load bearing storage mezzanine
- \* Excellent access to container height roller door
- \* Container friendly site with full drive around facilities
- \* Parking available directly in front of unit
- \* Great exposure and signage to busy Smith Street
- \* Canteen situated at front of complex