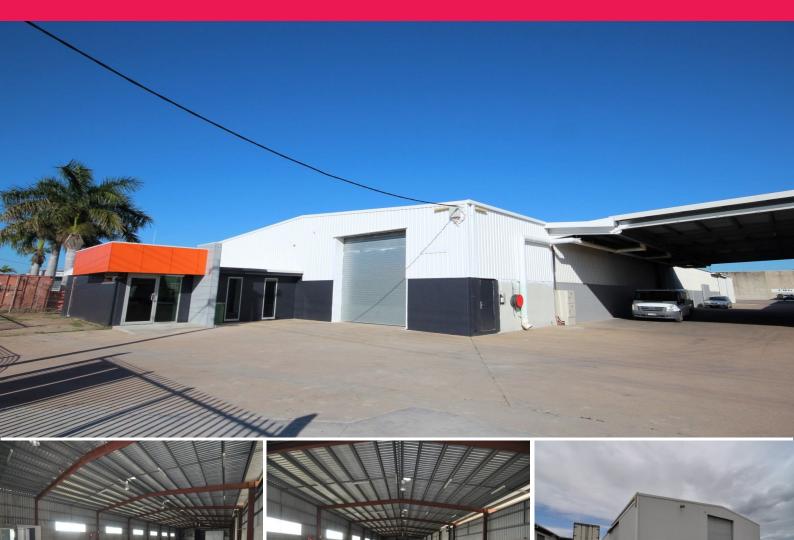

## Industrial warehouse with heavy vehicle access and secure hardstand

Avaialable from December, 13-17 Caldwell Street offers 1,174 sqm of area with undercover loading, secure hardstand and B Double access.

Particulars:

- Unit 1 Left hand side
- Warehouse area: 1,054 sqm
- Office area: 120 sqm
- Covered loading area: 300 sqm approx
- Zoned: Medium Impact Industry

Features: Bunted wash down, 3 phase power, secure fenced hardstand, electric roller shutters, covered loading are