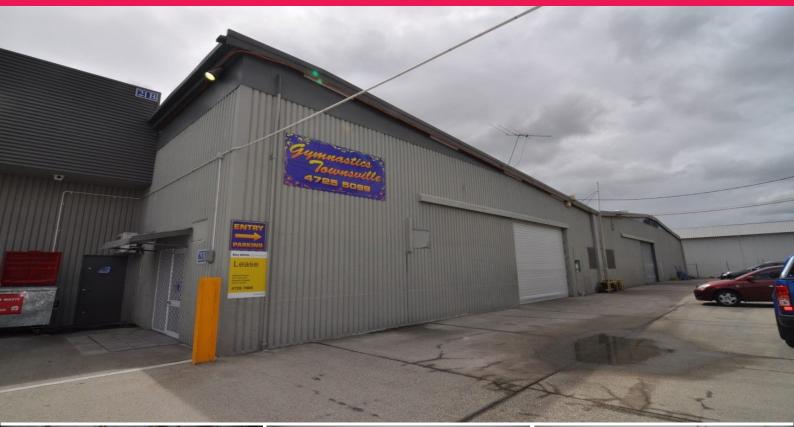

## **Townsville's Most Affordable Warehouse**

Ray White are pleased to offer to lease this high clearance warehouse unit that consists of approx 1613m2 with internal offices, mezzanine and dual amenities. The unit provides for dual roller shutters and ample onsite parking.

Warehouse Area: 1613m2 Office area consists of reception, open plan and managers office Zoned: Core Industry Rental: \$95,000 pa plus GST

For further information or to arrange an inspection please contact Ray White Commercial on 07 47267 888.