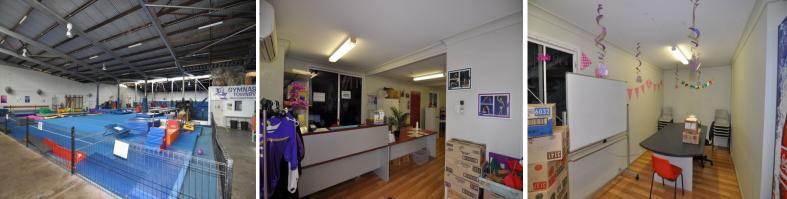

## **Townsville's Most Affordable Warehouse**

Ray White are pleased to offer to lease this high clearance warehouse unit that consists of approx 1613m2 with internal offices, mezzanine and dual amenities. The unit provides for dual roller shutters and ample onsite parking.

Warehouse Area: 1613m2 Office area consists of reception, open plan and managers office Zoned: Core Industry Rental: \$95,000 pa plus GST

For further information or to arrange an inspection please contact Ray White Commercial on 07 47267 888.