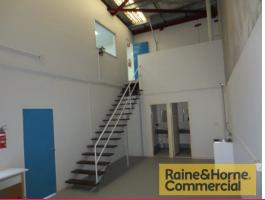

## 116sqm Affordable Front Unit with Great Exposure

This neatly appointed tilt panel industrial unit is located on the corner of Steel Street and Neumann Road.

Features include:

- \* 35sqm air conditioned ground floor office
- \* 35sqm air conditioned mezzanine office
- \* Fully data networked with patch panel
- \* 46sqm clear span warehouse
- \* Electric container height roller door
- \* Own amenities kitchenette and two toilets
- \* Good signage to both Steel Street and Neumann Road
- \* Small complex of seven units