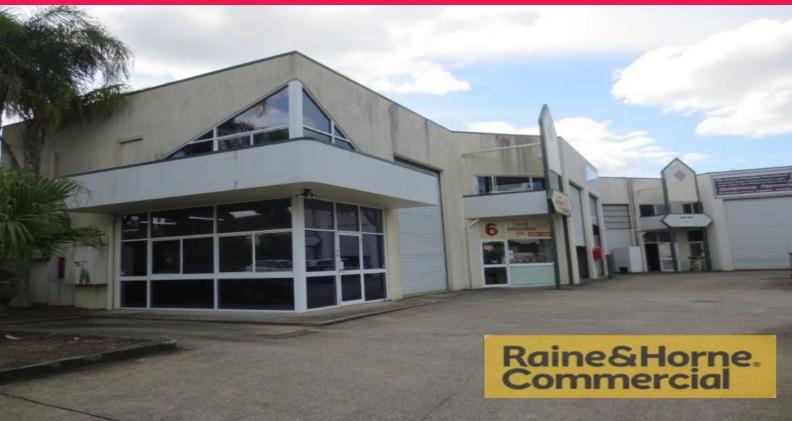

## Raine&Horne. Commercial

7/1-3 Steel Street, Capalaba QLD 4157

## 116sqm Affordable Front Unit with Great Exposure

This neatly appointed tilt panel industrial unit is located on the corner of Steel Street and Neumann Road.

Features include:

- \* 35sqm air conditioned ground floor office
- \* 35sqm air conditioned mezzanine office
- \* Fully data networked with patch panel
- \* 46sqm clear span warehouse
- \* Electric container height roller door
- \* Own amenities kitchenette and two toilets
- \* Good signage to both Steel Street and Neumann Road
- \* Small complex of seven units

Industrial FOR LEASE

116sqm

Raine&Horne. Commercial

**Colin Tucker** 

0411 534 023

colin@RnHcommercial.com.au