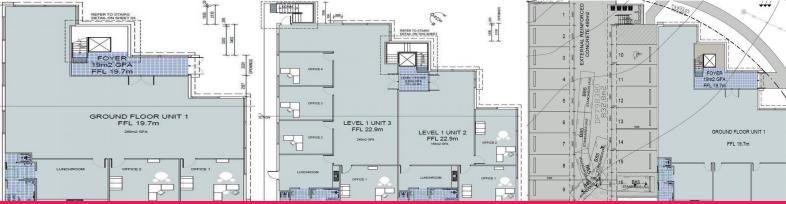

Potential for three tenancies:

- Two first floor offices of 155m2 & 240m2
- Ground floor offices of 268m2
- Can be leased as one totalling 690m2 of 'A' grade office space

Offices FOR SALE

690sqm

Paul Tilden 0425 302 772 paul@rhplus.com.au Alan Tonks 0474 744 422 alan@alantonks.com.au