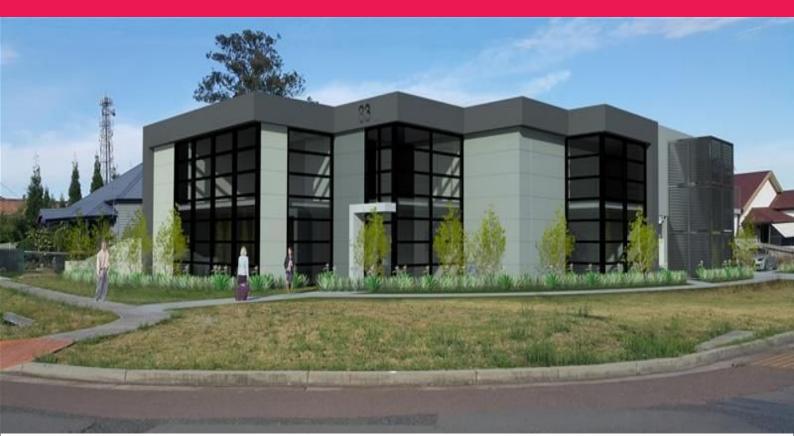

## 83 George Street, East Maitland NSW 2323

## DA APPROVED OFFICE SITE

Two storey office complex with D.A. approved site is located in one of East Maitland's commercial hot spots.

This area is fast becoming a desirable location for professional services such as financial services, medical specialists and consultancy businesses.

Potential for three tenancies:

- Two first floor offices of 155m2 & 240m2
- Ground floor offices of 268m2
- Can be leased as one totalling 690m2 of 'A' grade office space

Offices FOR SALE

690sqm

Paul Tilden 0425 302 772 paul@rhplus.com.au Alan Tonks 0474 744 422 alan@alantonks.com.au