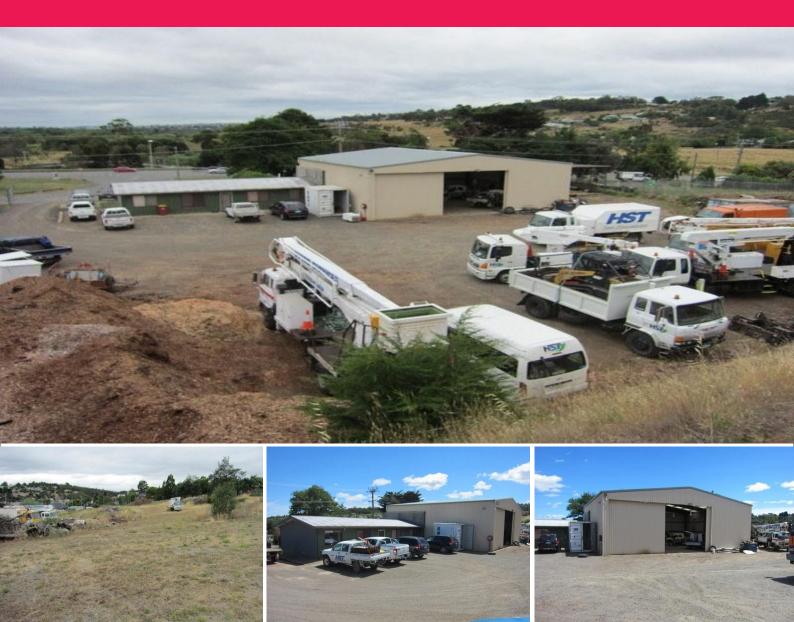

## Versatile Property, Close to Central Launceston and with Easy Access

Covering 1.712 hectares and divided into two separate parts this property offers a range of option to a prospective purchaser. Fenced and separate from the vacant land area is an area of approx. 4,387m2, this area comprises a warehouse and office space with hard stand yard area and undercover storage bay. The warehouse is clear span with good access, double sliding doors and good vapour lighting. The offices are adjacent to the warehouse and are air-conditioned in part with kitchen facilities and male and female toilets. There is also a weigh bridge on site that is not currently operated. HST Tree Specialists occupy this part of the property and have been occupants for approx. 15 years. They are happy to enter into a 3 year lease with 2 x 3 year options at an annual rental of \$29,000 plus Outgoings and GST. The balance land area is fenced and awaits further development and improvement, it has a separate access and comprises a land area of approx. 1.2733 hectares. This is a great chance