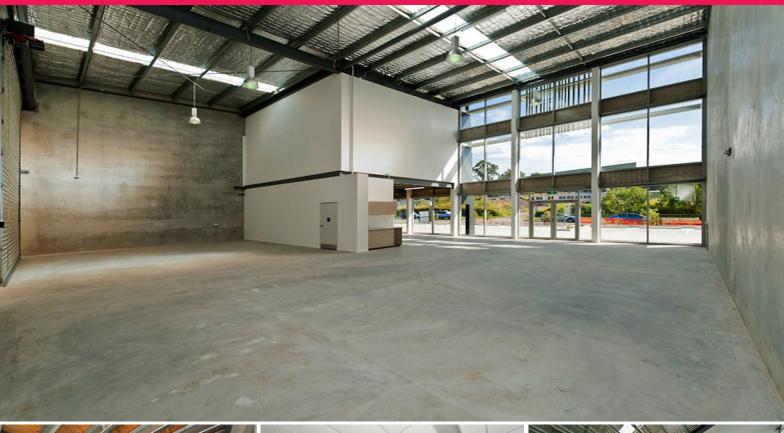

## 348m2\* MURARRIE HIGH QUALITY OFFICE / WAREHOUSE

- Located at the front of a brand new superbly presented office / warehouse complex in Murarrie

- 248m2\* clear span high bay warehouse with dual electric roller door access, all weather awning, 3 phase power, fantastic natural light with full height glass feature wall, showroom area under mezzanine

- 100m2\* carpeted mezzanine level office, ducted air conditioning, great natural light, timber staircase

- Self contained amenities include kitchenette and disabled size toilet

- Excellent truck access via dual crossovers, huge concrete apron, approved B-double route