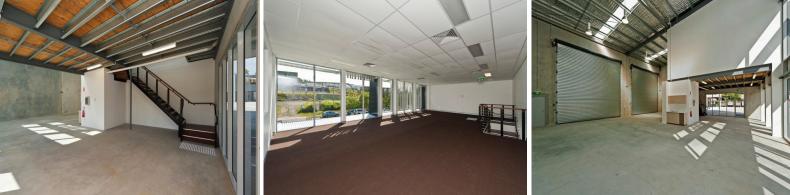

## 348m2\* MURARRIE HIGH QUALITY OFFICE / WAREHOUSE

- Located at the front of a brand new superbly presented office / warehouse complex in Murarrie

- 248m2\* clear span high bay warehouse with dual electric roller door access, all weather awning, 3 phase power, fantastic natural light with full height glass feature wall, showroom area under mezzanine

- 100m2\* carpeted mezzanine level office, ducted air conditioning, great natural light, timber staircase

- Self contained amenities include kitchenette and disabled size toilet

- Excellent truck access via dual crossovers, huge concrete apron, approved B-double route