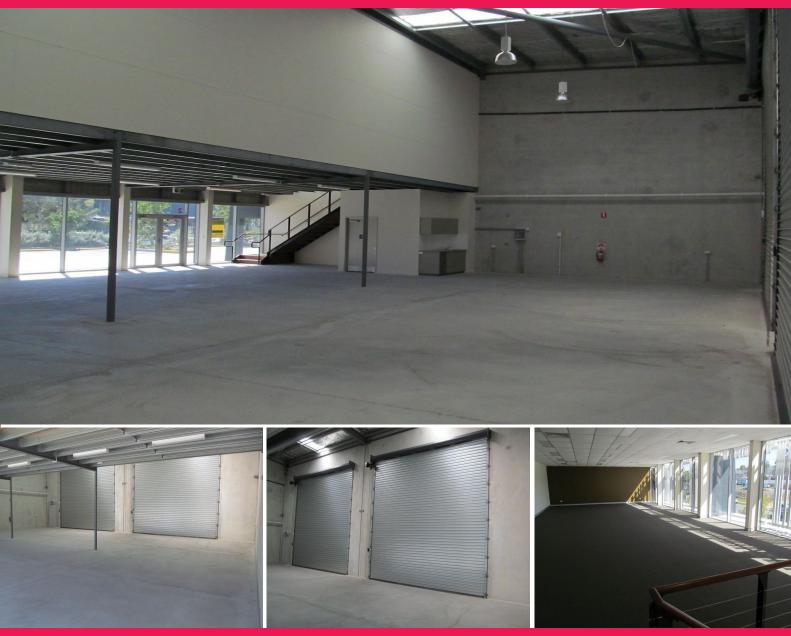

## 399m2\* MURARRIE OFFICE / WAREHOUSE / SHOWROOM

- Located at the front of a brand new superbly presented industrial development called Battel Place
- 268m2\* clear span high bay warehouse with dual electric roller door access, all weather awning, 3 phase power, fantastic natural light, showroom or additional office area under mezzanine
- 131m2\* carpeted mezzanine level office, ducted air conditioning, great natural light, timber staircase
- Self contained amenities include kitchenette and disabled size toilet, opposite local carvery
- Excellent truck access via dual crossovers, huge concrete apron, on approved B-double route
- Ample exclusive use and visitor parking on site
- Close proximity to Gateway Motorway, Port of Brisbane, Brisbane Airport and Brisbane CBD, opposite the Murarrie