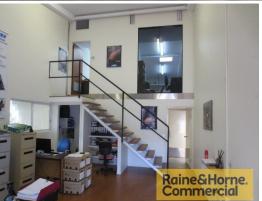

## 370sqm Manufacturing Warehouse with Modern Offices & Facilities

This manufacturing warehouse is located in the heart of Cleveland's industrial precinct.

Features include:

- \* Approximately 120sqm of modern office over two levels
- \* 250sqm clear span warehouse
- \* Good access to electric roller door
- \* PLENTY of three phase power
- \* Own amenities kitchen, toilets and shower
- \* Container friendly site
- \* Secure lockup compound
- \* Suit manufacturing/tradespeople/warehousing
- \* Pricing excludes outgoings and GST