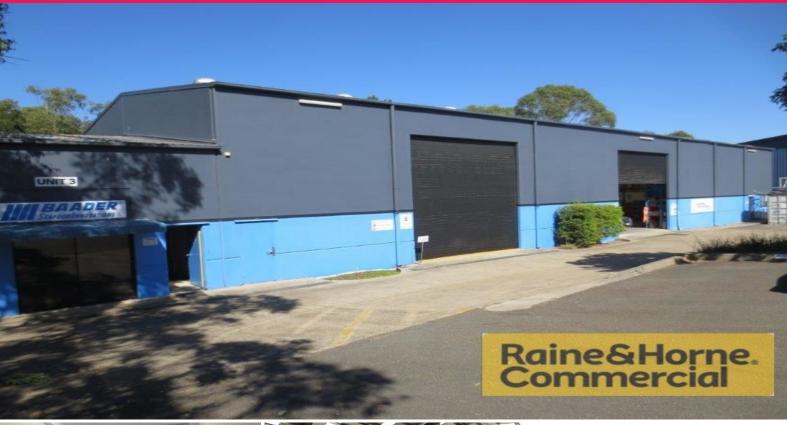

## 370sqm Manufacturing Warehouse with Modern Offices & Facilities

This manufacturing warehouse is located in the heart of Cleveland's industrial precinct.

Features include:

- \* Approximately 120sqm of modern office over two levels
- \* 250sqm clear span warehouse
- \* Good access to electric roller door
- \* PLENTY of three phase power
- \* Own amenities kitchen, toilets and shower
- \* Container friendly site
- \* Secure lockup compound
- \* Suit manufacturing/tradespeople/warehousing
- \* Pricing excludes outgoings and GST

For further information and to arrange an inspection please contact Colin Tucker. Please quote property id: 47337

Industrial FOR LEASE

370sqm

Raine&Horne. Commercial