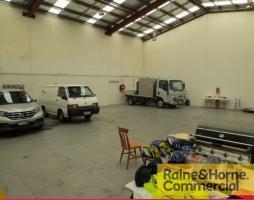

## 370sqm Manufacturing Warehouse with Modern Offices & Facilities

This manufacturing warehouse is located in the heart of Cleveland's industrial precinct.

Features include:

- \* Approximately 120sqm of modern office over two levels
- \* 250sqm clear span warehouse
- \* Good access to electric roller door
- \* PLENTY of three phase power
- \* Own amenities kitchen, toilets and shower
- \* Container friendly site
- \* Secure lockup compound
- \* Suit manufacturing/tradespeople/warehousing
- \* Pricing excludes outgoings and GST