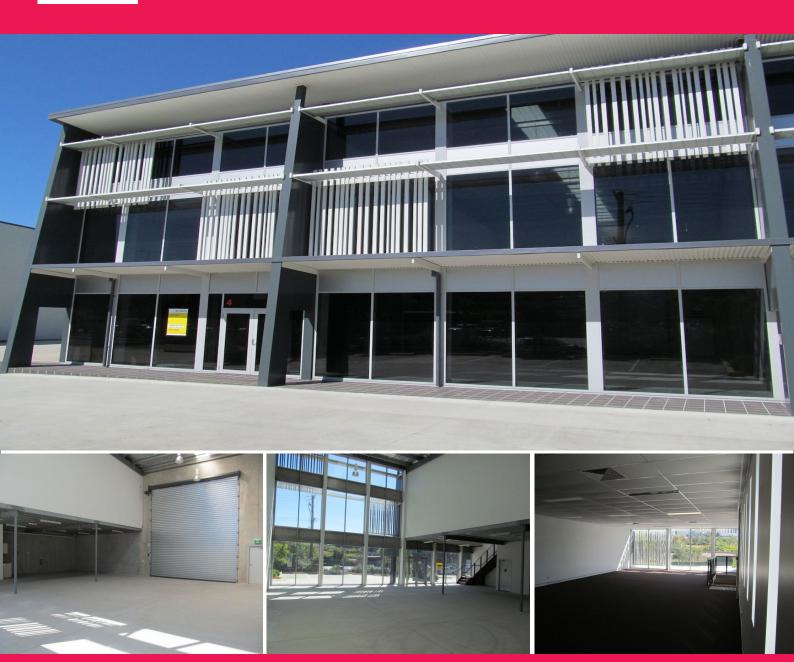

## 362m2\* MURARRIE OFFICE / WAREHOUSE / SHOWROOM

- Located at the front of a brand new superbly presented industrial development called Battel Place
- 250m2\* clear span high bay warehouse with dual electric roller door access, all weather awning, 3 phase power, fantastic natural light, showroom or additional office area under mezzanine
- $112m2^*$  carpeted mezzanine level office, ducted air conditioning, great natural light, timber staircase
- Self contained amenities include kitchenette and disabled size toilet, opposite local carvery
- Excellent truck access via dual crossovers, huge concrete apron, on approved B-double route
- Ample exclusive use and visitor parking on site
- Close proximity to Gateway Motorway, Port of Brisbane, Brisbane Airport and Brisbane CBD, opposite the Murarrie

Industrial FOR LEASE

362sqm