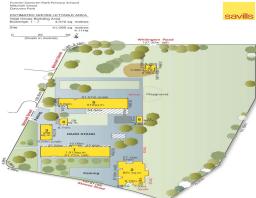

## **Residential Development Opportunity**

(Under Instructions from Renewal SA) \* Large area of 41,096 square metres approx \* Zoned Residential Regeneration \* 3 street frontages \* Two Certificates of Title \* Range of potential development options (stc) \* Former Davoren Park Primary School \* Opportunity to purchase as a whole or in part (stc). This may allow the purchase of the main buildings without the development land.