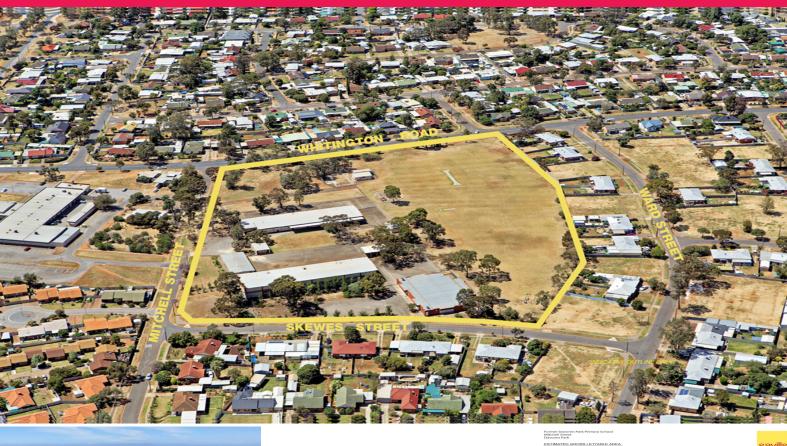

## **Residential Development Opportunity**

(Under Instructions from Renewal SA) \* Large area of 41,096 square metres approx \* Zoned Residential Regeneration \* 3 street frontages \* Two Certificates of Title \* Range of potential development options (stc) \* Former Davoren Park Primary School \* Opportunity to purchase as a whole or in part (stc). This may allow the purchase of the main buildings without the development land.